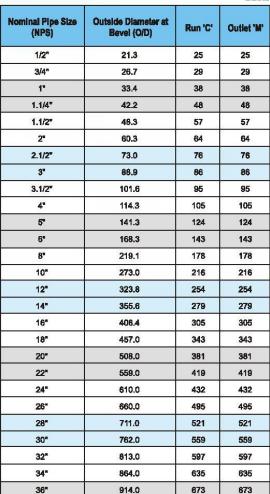

| 406            | 168.3          | 813                   | 610               |
| 18"                        | 457.0                              | 457            | 189.4          | 914                   | 686               |
| 20"                        | 508.0                              | 508            | 210.4          | 1016                  | 762               |
| 22"                        | 559.0                              | 559            | 231.5          | 1118                  | 838               |
| 24"                        | 810.0                              | 610            | 252.5          | 1219                  | 914               |

Note: All Dimensions are in millimeters (mm)











#### **EQUAL TEE, CROSS & CAPS**



|  | B16.9 |
|--|-------|
|  | 8     |



Note : All Dimensions are in millimeters (mm) Dimension for 38" and above on request.





B16.9

| Nominal<br>Pipe Size<br>(NPS) | Outside<br>Diameter<br>at Bevel<br>D | Length (1) | Limiting Wall<br>Thickness<br>for Length E | Length (2)<br>E1 |
|-------------------------------|--------------------------------------|------------|--------------------------------------------|------------------|
| 1/2                           | 0.84                                 | 1.00       | 0.18                                       | 1.00             |
| 3/4                           | 1.05                                 | 1.00       | 1.15                                       | 1.00             |
| 1                             | 1.32                                 | 1.50       | 0.18