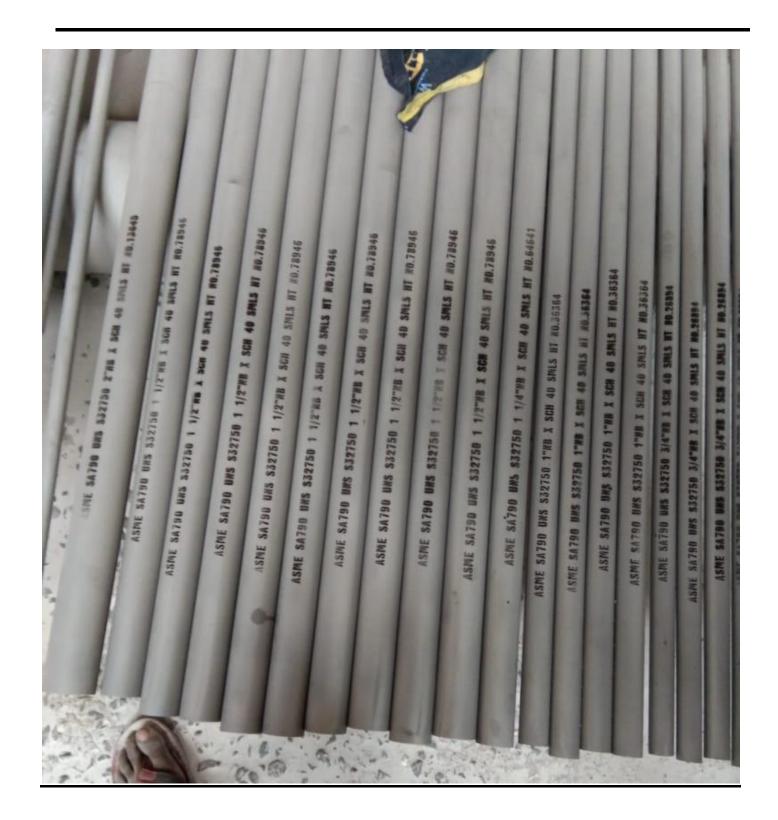

#### STAINLESS STEEL PIPE DIMENSION & WEIGHT-KG. PER MTR. (ANSI B36.19)

| Nomin | al Bore | Outside Diameter | Sch  | edule 5S          | Sche     | dule 10S          | Sched    | lule 40S       | Schedu   | le 80S            | Sched | ule 160S          | Sche             | dule XXS          |
|-------|---------|------------------|------|-------------------|----------|-------------------|----------|----------------|----------|-------------------|-------|-------------------|------------------|-------------------|
| mm    | INCH    | mm               | Wt   | Weight<br>(Kg/mt) | Wt<br>mm | Weight<br>(Kg/mt) | Wt<br>mm | Weight (Kg/mt) | Wt<br>mm | Weight<br>(Kg/mt) | Wt    | Weight<br>(Kg/mt) | Wt<br>mm         | Weight<br>(Kg/mt) |
| 3     | 1/8     | 10.3             | 1.24 | 0.278             | 1.24     | 0.28              | 1.73     | 0.37           | 2.41     | 0.47              | -     | -                 | 18               | 528               |
| 6     | 1/4     | 13.7             | 1.24 | 0.390             | 1.65     | 0.49              | 2.24     | 0.631          | 3.02     | 0.80              | -     | -                 | -                | -                 |
| 10    | 3/8     | 17.1             | 1.24 | 0.490             | 1.65     | 0.63              | 2.31     | 0.845          | 3.20     | 1.10              | -     | -                 | -                | . <del>-</del> 5  |
| 15    | 1/2     | 21.3             | 1.85 | 0.800             | 2.11     | 1.00              | 2.77     | 1.27           | 3.75     | 1.62              | 4.75  | 1.94              | 7.47             | 2.55              |
| 20    | 3/4     | 26.7             | 1.65 | 1.03              | 2.11     | 1.28              | 2.87     | 1.68           | 3.91     | 2.20              | 5.54  | 2.89              | 7.82             | 3.63              |
| 25    | 1       | 33.4             | 1.65 | 1.30              | 2.77     | 2.09              | 3.38     | 2.50           | 4.55     | 3.24              | 6.35  | 4.24              | 9.09             | 5.45              |
| 32    | 1 1/4   | 42.2             | 1.65 | 1.65              | 2.77     | 2.70              | 3.56     | 3.38           | 4.85     | 4.47              | 6.35  | 5.61              | 9.70             | 7.77              |
| 40    | 1 1/2   | 48.3             | 1.65 | 1.91              | 2.77     | 3.11              | 3.68     | 4.05           | 5.08     | 5.41              | 7.14  | 7.25              | 10.16            | 9.54              |
| 50    | 2       | 60.3             | 1.65 | 2.40              | 2.77     | 3.93              | 3.91     | 5.44           | 5.54     | 7.48              | 6.74  | 11.1              | 11.07            | 13.44             |
| 65    | 2 1/2   | 73.0             | 2.11 | 3.69              | 3.05     | 5.26              | 5.16     | 8.63           | 7.01     | 11.4              | 9.53  | 14.9              | 14.2             | 20.39             |
| 80    | 3       | 88.9             | 2.11 | 4.51              | 3.05     | 6.45              | 5.49     | 11.30          | 7.62     | 15.2              | 11.1  | 21.3              | 15.24            | 27.65             |
| 100   | 4       | 114.3            | 2.11 | 5.84              | 3.05     | 8.36              | 6.02     | 16.07          | 8.56     | 22.3              | 13.49 | 33.54             | 17.12            | 41.03             |
| 125   | 5       | 141.3            | 2.77 | 9.47              | 3.40     | 11.57             | 6.55     | 21.8           | 9.53     | 31.97             | 15.68 | 49.11             | 19.05            | 57.43             |
| 150   | 6       | 168.3            | 2.77 | 11.32             | 3.40     | 13.84             | 7.11     | 28.3           | 10.97    | 42.7              | 18.2  | 87.56             | 21.95            | 79.22             |
| 200   | 8       | 219.1            | 2.77 | 14.79             | 3.76     | 19.96             | 8.18     | 42.6           | 12.07    | 64.6              | 23.0  | 111.2             | 22.23            | 107.8             |
| 250   | 10      | 273.1            | 3.40 | 22.63             | 4.19     | 27.78             | 9.27     | 60.5           | 15.08    | 96.0              | 28.6  | 172.4             | 25.40            | 155.15            |
| 300   | 12      | 323.9            | 3.96 | 31.25             | 4.57     | 38.00             | 9.52     | 73.88          | 17.45    | 132.0             | 33.32 | 238.76            | 25.40            | 186.97            |
| 350   | 14      | 355.6            | 3.96 | 34.36             | 4.78     | 41.3              | 11.13    | 94.59          | 19.05    | 158.08            | 35.71 | 281.70            | -                |                   |
| 400   | 16      | 406.4            | 4.19 | 41.56             | 4.78     | 47.29             | 12.7     | 123.30         | 21.41    | 203.33            | 40.46 | 365.11            | -                | -                 |
| 450   | 18      | 457.2            | 4.19 | 46.80             | 4.78     | 53.42             | 14.27    | 155.80         | 23.8     | 254.36            | 45.71 | 466.40            | -                |                   |
| 500   | 20      | 508.0            | 4.78 | 59.25             | 5.54     | 68.71             | 15.09    | 183.42         | 26.19    | 311.2             | 49.99 | 564.68            | -                |                   |
| 600   | 24      | 609.6            | 5.54 | 82.47             | 6.35     | 94.45             | 17.48    | 255.41         | 30.96    | 442.08            | 59.54 | 808.22            | 0 <del>4</del> 0 | -                 |