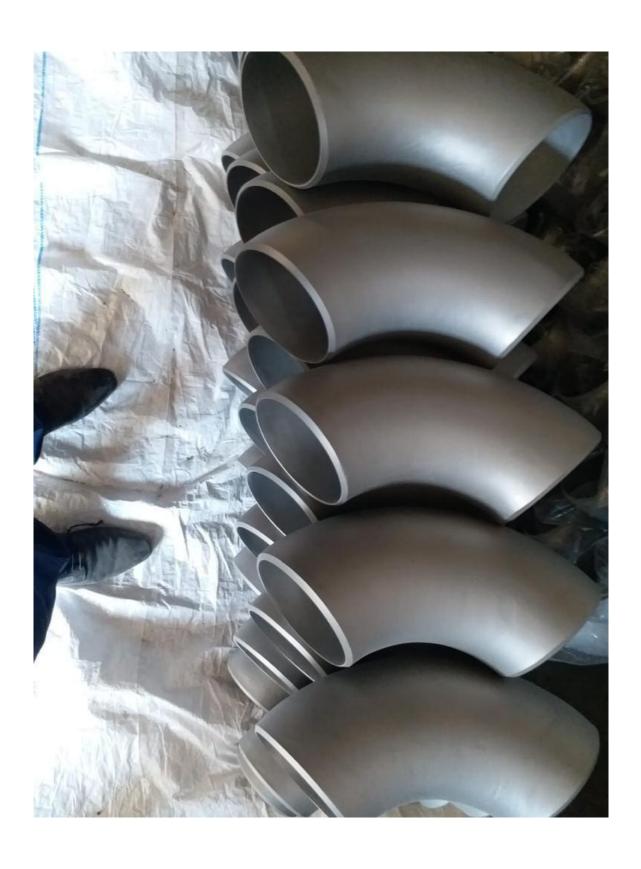

| 2100         | 3.0                  | 20,0                                 |
| Note 1              | · Dimor          | cione N                 | 11 N/                      | 2 and    | N2 or      | e measu                     | rod at th      | oo into        | roootie  | 20.0           | f the            | hu                  | h dr     | oft o    | nalo             | and th                | o ho     | ok fo      | co of    | the fla      | ngo            |              |                      |                                      |

Note 1: Dimensions N1, N2 and N3 are measured at the intersection of the hub draft angle and the back face of the flange.

Note 2: For d1 dimensions see document "Flange Facing Dimensions EN 1092-1".





# 8.0.OTHERS (SUPPLIER'S PROFILE & PHOTOS)

























































#### **OUR COMPANY PROFILE ATTACHED**





# 9.0.MATERIAL SOURCE DECLARATION JUSTIFICATION (MSD)

ALL THE PRODUCTS ARE MADE IN INDIA WHICH WE HAVE QUOTED CERTIFICATE OF ORIGIN WE CAN ONLY PROVIDE YOU AT

THE TIME OF DISPATCH OF MATERIAL.





### 10.0. MATERIAL SOURCE DECLARATION FORM

Please find attached format and please fill and enclose here





# 11.0.IDAS APPROVAL (MANDATORY FOR CAPITAL AND INVESTMENT)

Please enclose NOT applicable template





# 12.0.BOQ

Please find attached BOQ & Please enclose here the same





### **13.0.OTHER DOCUMENTS**



























# 14.0.MANUFACTURER'S TECHNICAL DATA / ORIGINAL CATALOGUE

**CATALOGUE ATTACHED.** 





# 15.0.MANUFACTURER'S / SUPPLIER'S GUARANTEE

Please enclose the dra