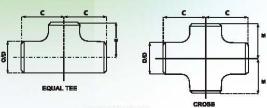

| 406.4                              | 406            | 168.3          | 813                   | 610               |
| 18"                        | 457.0                              | 457            | 189.4          | 914                   | 686               |
| 20"                        | 508.0                              | 508            | 210.4          | 1016                  | 762               |
| 22"                        | 559.0                              | 559            | 231.5          | 1118                  | 838               |
| 24"                        | 810.0                              | 610            | 252.5          | 1219                  | 914               |

Note : All Dimensions are in millimeters (mm)











#### **EQUAL TEE, CROSS & CAPS**



EQUAL TEE, CROSS

B16.9

|                            |                                    |         | D10.       |  |  |
|----------------------------|------------------------------------|---------|------------|--|--|
| Nominal Pipe Size<br>(NPS) | Outside Diameter at<br>Bevel (O/D) | Run 'C' | Outlet 'M' |  |  |
| 1/2"                       | 21.3                               | 25      | 25         |  |  |
| 3/4"                       | 26.7                               | 29      | 29         |  |  |
| 1"                         | 33.4                               | 38      | 38         |  |  |
| 1.1/4"                     | 42.2                               | 48      | 48         |  |  |
| 1.1/2*                     | 48.3                               | 57      | 57         |  |