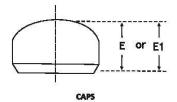

| 419     | 419        |  |  |
| 24"                        | 610.0                              | 432     | 432        |  |  |
| 26"                        | 660.0                              | 495     | 495        |  |  |
| 28"                        | 711.0                              | 521     | 521        |  |  |
| 30"                        | 762.0                              | 559     | 559        |  |  |
| 32"                        | 813.0                              | 597     | 597        |  |  |
| 34"                        | 864.0                              | 635     | 635        |  |  |
| 36"                        | 914.0                              | 673     | 673        |  |  |

Note : All Dimensions are in millimeters (mm) Dimension for 38" and above on request.





B16.9

| Nominal<br>Pipe Size<br>(NPS) | Outside<br>Diameter<br>at Bevel<br>D | Length (1) | Limiting Wall<br>Thickness<br>for Length E | Length (2)<br>E1 |
|-------------------------------|--------------------------------------|------------|--------------------------------------------|------------------|
| 1/2                           | 0.84                                 | 1.00       | 0.18                                       | 1.00             |
| 3/4                           | 1.05                                 | 1.00       | 1.15                                       | 1.00             |
| 1                             | 1.32                                 | 1.50       | 0.18                                       | 1.50             |
| 11/4                          | 1.66