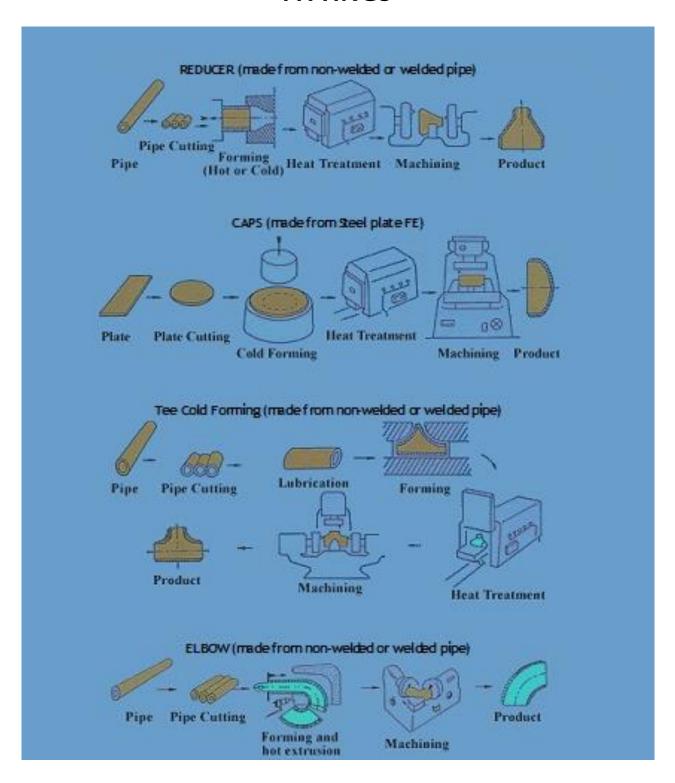

| ments Resubm            | it Approved with Comments Resubmit                     |

Provide Sample at life.





# 6.0. SUPPLIER'S METHOD STATEMENT FITTINGS

















# 7.0.DRAWINGS FITTINGS



B16.9





Size (NPS) Bevel (O/D) 0 21.3 26.7 33.4 42.2 48.3 60.3 38 16 76 LR ELBOW & LR RETURN / U BEND 76 95 114 152 73.0 88.9 101.5 95 114 133 132 159 184 3.1/2" 305 381 457 610 782 914 1067 1219 1372 1524 168.3 219.1 273.0 323.8 355.8 406.4 457.0 508.0 533 610 686 762 286 318 559.0 810.0 838 914 B16.9 660.0 711.0 762.0 813.0 1067 1143 1219 32"

Note : All Dimensions are in millimeters (mm) Dimension for 38" and above on request.

| Nominal Pipe<br>Size (NPS) | Outside Diameter at<br>Bevel (O/D) | Dimension<br>A | Dimension<br>B | Center to Center<br>O | Back to Face<br>K |
|----------------------------|------------------------------------|----------------|----------------|-----------------------|-------------------|
| 1/2*