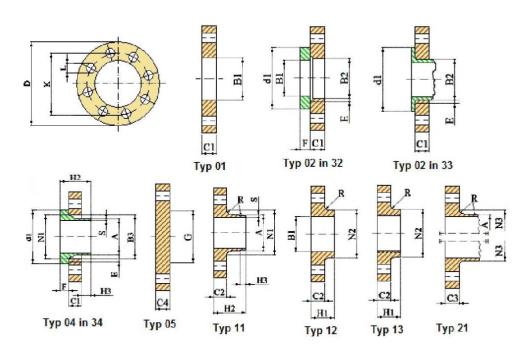

# **FLANGES**

| Flange type (typ                                   | ) as in EN 1092-1            |
|----------------------------------------------------|------------------------------|
| 01 (Plate [slip-on] flanges for welding)           | 13 (Hubbed threaded flanges) |
| 02 (Loose plate flanges with weld-on plate collar) | 21 (Integral flanges)        |
| 04 (Loose plate flanges with weld-neck collar)     | 32 (Weld-on plate collars)   |
| 05 (Blank [blind] flanges)                         | 33 (Lapped pipe ends)        |
| 11 (Weld-neck flanges)                             | 34 (Weld-neck collars)       |
| 12 (Hubbed slip-on flanges for welding)            |                              |