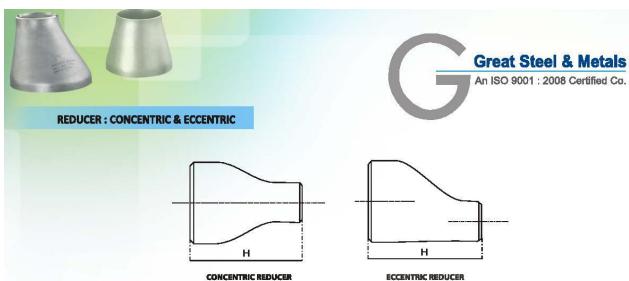

| 45.00                                | 13.50      |                                            |                  |
| 48                            | 48.00                                | 13.50      |                                            | •••              |

#### GENERAL NOTE:

- (a) Dimensions are in Inches.
- (b) The shape of these caps shall be ellipsoidal and shall conform to the shape requirements as given in the ASME Boiler and Pressure Vessel Code NOTES:
- (1) Length E applies for thickness not exceeding that given in column "Limiting Wall Thickness for Length E".
- (2) Length E1 applies for thickness greater than that given in column "Limiting Wall Thickness" for NPS 24 and smaller For NPS 26 and larger, length E1 shall be by agreement between manufacturer and











| Nominal Pipe Size              | Outside Diamet | er at Bevel (O/D) | End-to-End  | Nominal Pipe Size      | Outside Diame  | End-to-End<br>H |            |
|--------------------------------|----------------|-------------------|-------------|------------------------|----------------|-----------------|------------|
| (NPS)                          | Run            | Run Outlet        |             | (NPS)                  | Run            |                 |            |
| 3/4" x 1/2"                    | 26.7           | 21.3              | 38          | 12" x10"               | 323.8          | 273.0           | 203        |
| 3/4" x 3/8"                    | 26.7           | 17.3              | 38          | 12" x 8"               | 323.8          | 219.1           | 203        |
| 1