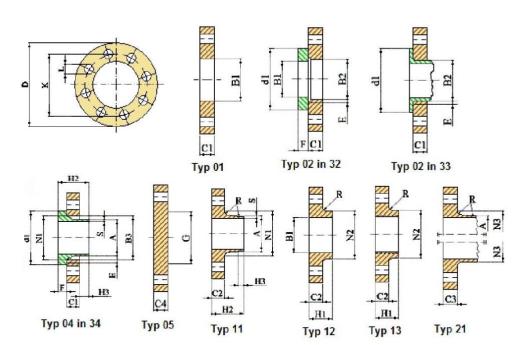

# **FLANGES**

| Flange type (typ                                   | ) as in EN 1092-1            |
|----------------------------------------------------|------------------------------|
| 01 (Plate [slip-on] flanges for welding)           | 13 (Hubbed threaded flanges) |
| 02 (Loose plate flanges with weld-on plate collar) | 21 (Integral flanges)        |
| 04 (Loose plate flanges with weld-neck collar)     | 32 (Weld-on plate collars)   |
| 05 (Blank [blind] flanges)                         | 33 (Lapped pipe ends)        |
| 11 (Weld-neck flanges)                             | 34 (Weld-neck collars)       |
| 12 (Hubbed slip-on flanges for welding)            |                              |