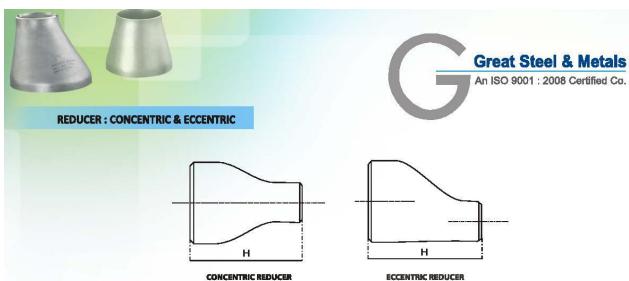

| 13.50      |                                            |                  |
| 48                            | 48.00                                | 13.50      |                                            |                  |

#### GENERAL NOTE:

- (a) Dimensions are in Inches.
- (b) The shape of these caps shall be ellipsoidal and shall conform to the shape requirements as given in the ASME Boiler and Pressure Vessel Code NOTES:
- (1) Length E applies for thickness not exceeding that given in column "Limiting Wall Thickness for Length E".
- (2) Length E1 applies for thickness greater than that given in column "Limiting Wall Thickness" for NPS 24 and smaller For NPS 26 and larger, length E1 shall be by agreement between manufacturer and purchaser.











| Nominal Pipe Size