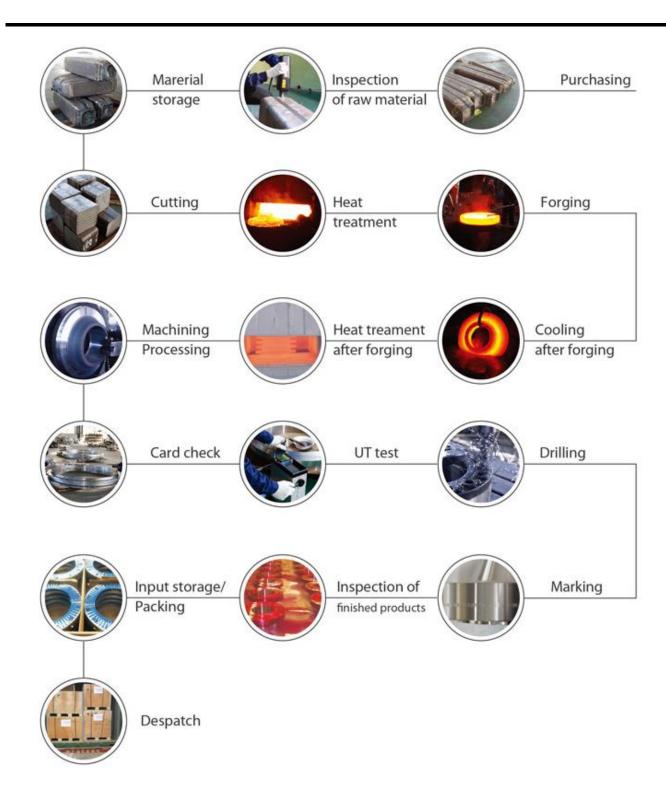

| ments Resubm            | it Approved with Comments Resubmit                     |

Provide Sample at life.





# 6.0. SUPPLIER'S METHOD STATEMENT FITTINGS

















# 7.0.DRAWINGS FITTINGS



B16.9





Size (NPS) Bevel (O/D) 0 21.3 26.7 33.4 42.2 48.3 60.3 38 16 76 LR ELBOW & LR RETURN / U BEND 76 95 114 152 73.0 88.9 101.5 95 114 133 132 159 184 3.1/2" 305 381 457 610 782 914 1067 1219 1372 1524 168.3 219.1 273.0 323.8 355.8 406.4 457.0 508.0 533 610 686 762 286 318 559.0 810.0 838 914 B16.9 660.0 711.0 762.0 813.0 1067 1143 1219 32"

Note : All Dimensions are in millimeters (mm) Dimension for 38" and above on request.

| Nominal Pipe<br>Size (NPS) | Outside Diameter at<br>Bevel (O/D) | Dimension<br>A | Dimension<br>B | Center to Center<br>O | Back to Face<br>K |
|----------------------------|------------------------------------|----------------|----------------|-----------------------|-------------------|
| 1/2*                       | 21