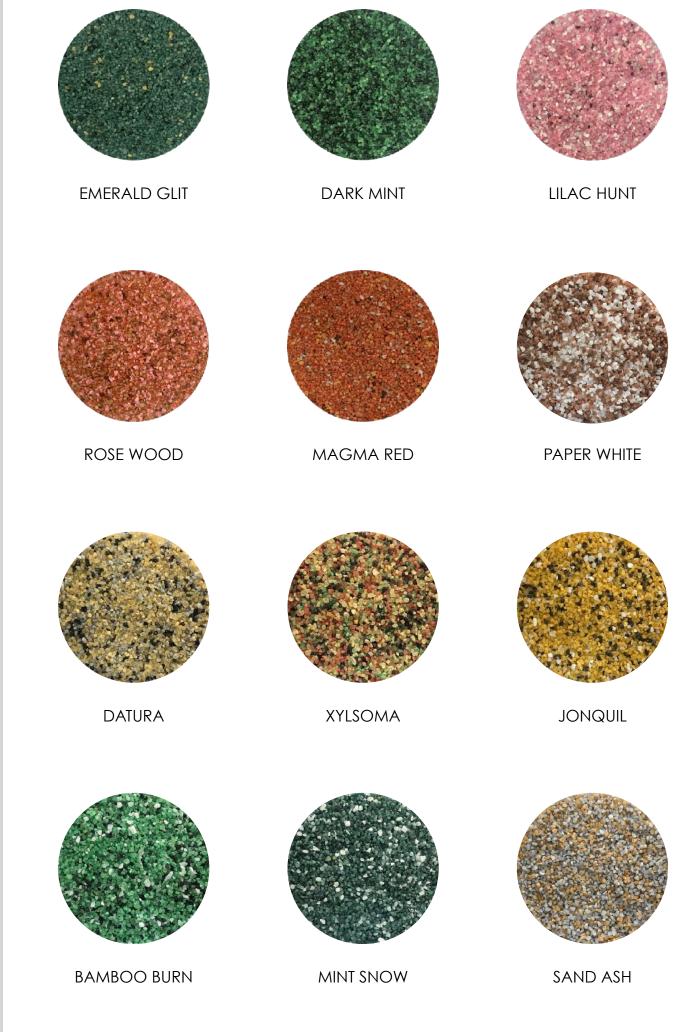

# **Application Method of Artisan Granitec Coating**



## **Surface Preparation:**

Clean the surface throughly and make sure the surface is free from dust, loose particles, oil, water and other foreign material.

#### Primer:

Apply suitable Coloured Granitec Prime which provides base colour for the coating using brush, Roller or spray on the surface.

Depending on the surface porosity 1-3 coats can be applied.

Once Granitec Primer is applied, the surface is ready to receive Granitec Coating material.



## Mixing:

The material is ready-mixed, ready to use out of the box. However it is advisable to mix the full contents of the bucket throughly before starting the application to ensure homogenous mixture and optimum performance.

#### Note:

Diluting the material is generally not re