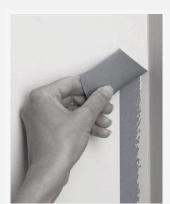

# **Application:**

Any wall defects should be corrected before starting the application.

Once the surface is ready and primed.

Apply divider tapes if required for tile or brick effect.

Start to spray or apply the granitec coating using trowel. Make sure all areas are evenly covered.

If after applying the first layer of material there is need to apply second coat then wait for the material to dry before applying the second coat.

Once the granitec coating is applied remove the tapes immediately and allow the material to dry for 24 hours.