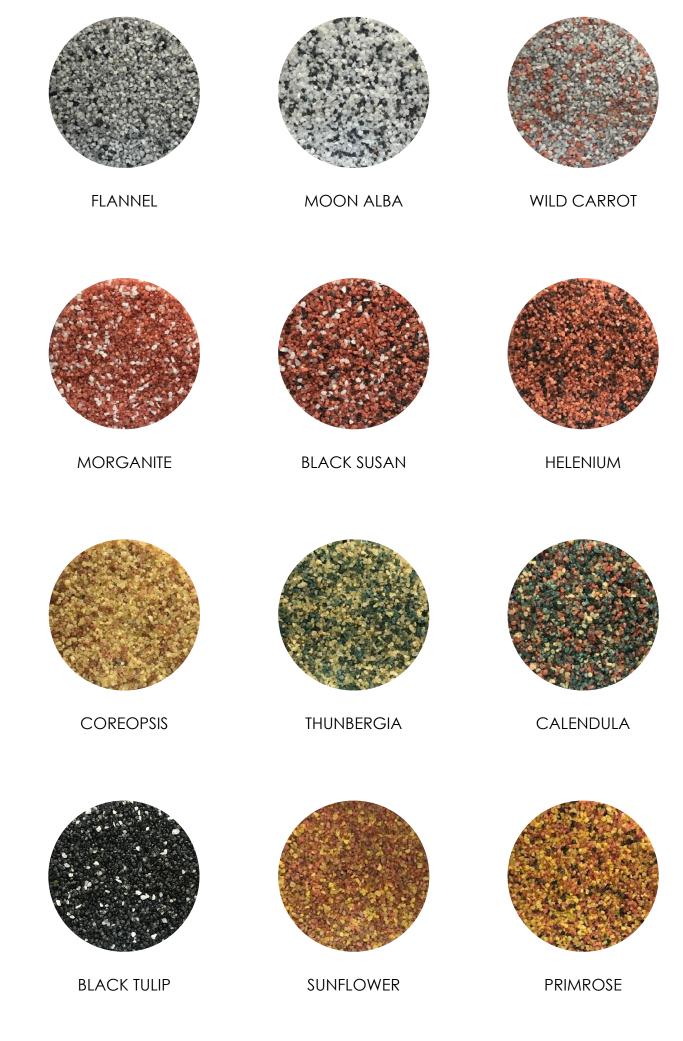

# **Application Method of Artisan Granitec Coating**



## **Surface Preparation:**

Clean the surface throughly and make sure the surface is free from dust, loose particles, oil, water and other foreign material.

#### Primer:

Apply suitable Coloured Granitec Prime which provides base colour for the coating using brush, Roller or spray on the surface.

Depending on the surface porosity 1-3 coats can be applied.

Once Granitec Primer is applied, the surface is ready to receive Granitec Coating material.



## Mixing:

The material is ready-mixed, ready to use out of the box. However it is advisable to mix the full contents of the bucket throughly before starting the application to ensure homogenous mixture and optimum performance.

#### Note:

Diluting the material is generally not reco