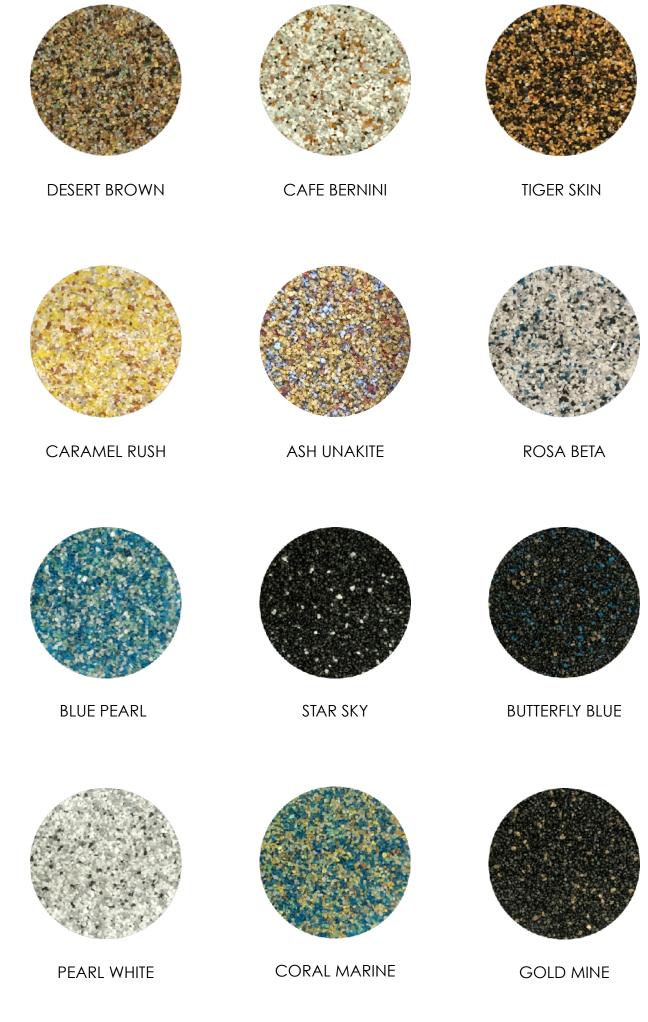

# **Application Method of Artisan Granitec Coating**



## **Surface Preparation:**

Clean the surface throughly and make sure the surface is free from dust, loose particles, oil, water and other foreign material.

#### Primer:

Apply suitable Coloured Granitec Prime which provides base colour for the coating using brush, Roller or spray on the surface.

Depending on the surface porosity 1-3 coats can be applied.

Once Granitec Primer is applied, the surface is ready to receive Granitec Coating material.



## Mixing:

The material is ready-mixed, ready to use out of the box. However it is advisable to mix the full contents of the bucket throughly before starting the application to ensure homogenous mixture and optimum performance.

#### Note:

Diluting the material is generally not