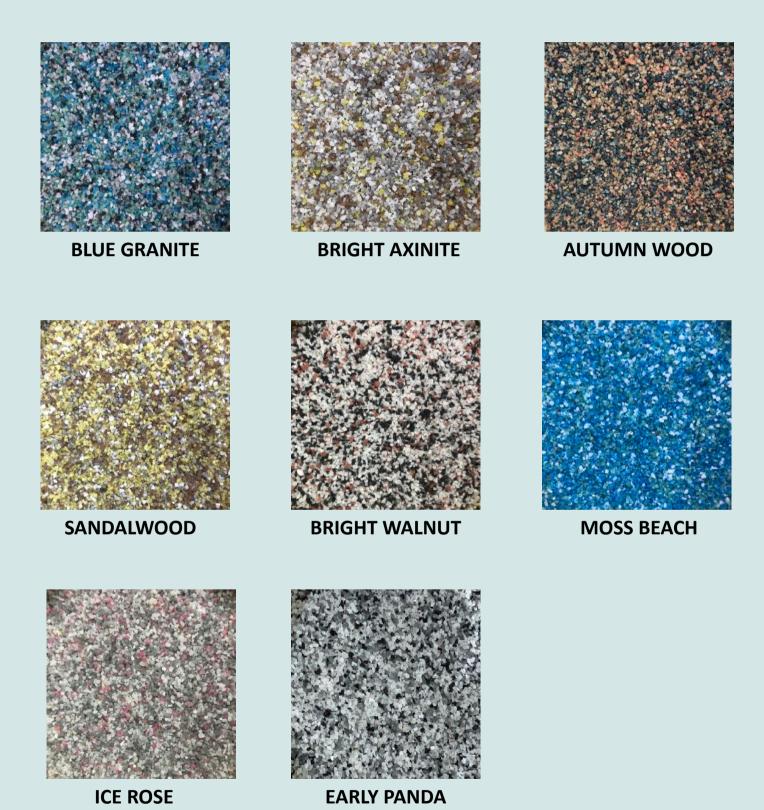

# COATED COLOUR SAND WITH PERMANENT COLOURS



Marketed & Distributed By: Gulf Minerals & Chemicals L.L.C.

Ph: +971 6 766 0740 Mob: +971 50 6996192

Email: info@gmc-middleeast.com





**YELLOW** 

# ARTISAN M120



**RED** 

**FIRE RED** 



# ARTISAN C25





### ARTISAN S15





#### ARTISAN S15



















**SAND YELLOW** 

**OCHRE YELLOW** 



### ARTISAN FINE



**GREY ALUMINIUM** 



**PASTEL ORANGE** 



**ROSE** 



**MINT TURQUOISE** 



**SALMON PINK** 



**ZINC YELLOW** 



**PALE BROWN** 



**SULFER YELLOW** 



**PASTEL YELLOW** 



## ARTISAN FINE



**PASTEL VIOLET** 



**ANTIQUE PINK** 



PEARL GENTIAN BLUE



**GRAPHITE BLACK** 



## ARTISAN CMIX





# ARTISAN CMIX





#### SOME OF THE INDUSTRIES, AREAS OF USE:

- FLOORING
- WALL FINISHES
- DECORATIVE EPOXY FLOORING
- SELF-LEVELING PRODUCTS
- LANDSCAPING AND GARDENING
- INDUSTRIAL FLOOR POLYMER SLURRIES
- MODERN TABLETOPS
- GRC/ FRC AND PRECAST CONCRETE
- COMPANY FLOOR AND WALL LOGO
- AQUARIUM
- POND AND WATER FEATURES
- SWIMMING POOL

#### **FEATURES OF ARTISAN COLOURED SAND:**

- State of the art technology
- Precise micro-processing & quality management
- Chemical resistant
- Abrasion resistant
- Ultraviolet stable
- Indoor and outdoor applications
- Suitable for both thin and thick application
- Easy to maintain and rejuvenate by applying a clear top coat
- Matt and glossy sand for required aesthetics
- Applied using trowel, broadcasting and pouring method



Version: 2.0