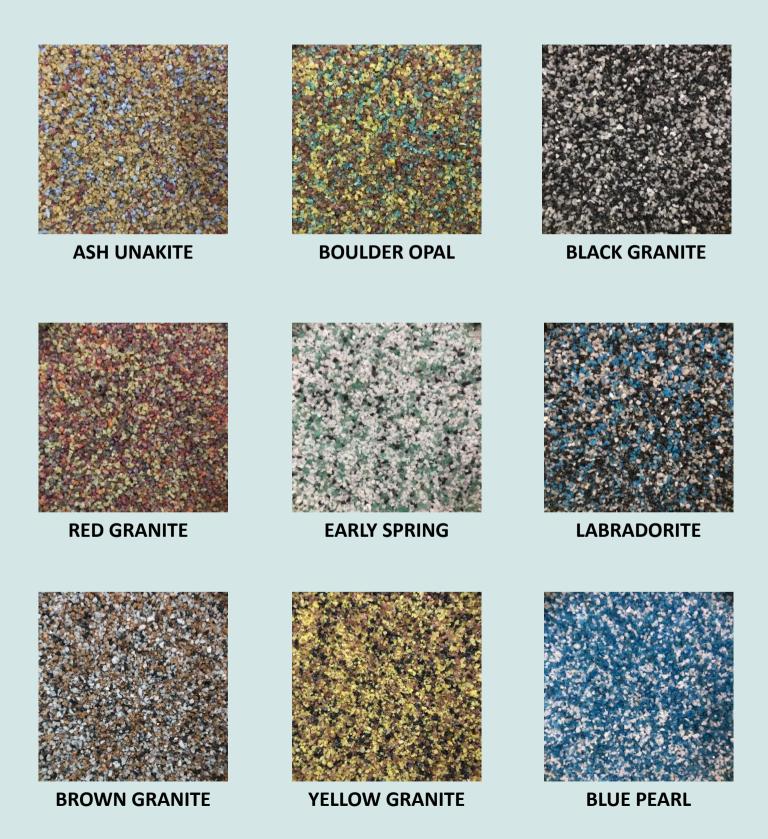

# COATED COLOUR SAND WITH PERMANENT COLOURS



Marketed & Distributed By: Gulf Minerals & Chemicals L.L.C.

Ph: +971 6 766 0740 Mob: +971 50 6996192

Email: info@gmc-middleeast.com





**YELLOW** 

# ARTISAN M120



**RED** 

**FIRE RED** 



# ARTISAN C25





### ARTISAN S15





#### ARTISAN S15



















**SAND YELLOW** 

**OCHRE YELLOW** 



### ARTISAN FINE



**GREY ALUMINIUM** 



**PASTEL ORANGE** 



**ROSE** 



**MINT TURQUOISE** 



**SALMON PINK** 



**ZINC YELLOW** 



**PALE BROWN** 



**SULFER YELLOW** 



**PASTEL YELLOW** 



## ARTISAN FINE



**PASTEL VIOLET** 



**ANTIQUE PINK** 



PEARL GENTIAN BLUE



**GRAPHITE BLACK** 



## ARTISAN CMIX





# ARTISAN CMIX





#### SOME OF THE INDUSTRIES, AREAS OF USE:

- FLOORING
- WALL FINISHES
- DECORATIVE EPOXY FLOORING
- SELF-LEVELING PRODUCTS
- LANDSCAPING AND GARDENING
- INDUSTRIAL FLOOR POLYMER SLURRIES
- MODERN TABLETOPS
- GRC/ FRC AND PRECAST CONCRETE
- COMPANY FLOOR AND WALL LOGO
- AQUARIUM
- POND AND WATER FEATURES
- SWIMMING POOL

#### **FEATURES OF ARTISAN COLOURED SAND:**

- State of the art technology
- Precise micro-processing & quality management
- Chemical resistant
- Abrasion resistant
- Ultraviolet stable
- Indoor and outdoor applications
- Suitable for both thin and thick application
- Easy to maintain and rejuvenate by applying a clear top coat
- Matt and glossy sand for required aesthetics
- Applied using trowel, broadcasting and pouring method



Version: 2.0