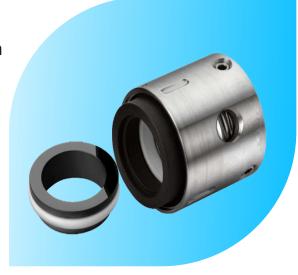

#### Conical Coil Single Spring seal Type- 03AS Single Acting, Independent of Direction of Rotation

| Face Materials   | Carbon, Ceramic, Tungsten Carbide, Silicon Carbide, Lecrolloy                                            |
|------------------|----------------------------------------------------------------------------------------------------------|
| Metal Parts      | SS 316, SS 304                                                                                           |
| Seal Elastomer   | Viton, EPDM, Silicon, Aflas, PTFE, GFT, Karlez, FEP, TTV                                                 |
| Applications     | Water Pumps, Circulation Pumps for Central heating<br>Chemical Process Pumps, Sewage & Submersible Pumps |
| Operating Limits | Shaft Diameter d1 :1290mm<br>Pressure p : 08 bar (max)<br>temperature : -20+180°C<br>Speed: 3000 r.p.m   |

# Singal Coil Spring sealType- 04ASSingle Acting, Independentof Direction of Rotation

| Face Materials   | Carbon, Ceramic, Tungsten Carbide, Silicon Carbide, Lecrolloy                                           |
|------------------|---------------------------------------------------------------------------------------------------------|
| Metal Parts      | SS 316, SS 304                                                                                          |
| Seal Elastomer   | Viton, EPDM, Silicon, Aflas, GFT, Karlez, FEP, TTV,<br>PTFE                                             |
| Applications     | Crystallizing Slurry, Suspended Solids Slurry,<br>Saturated Chemical Slurry, General Chemical Slurry    |
| Operating Limits | Shaft Diameter d1 :12100mm<br>Pressure p : 12 bar (max)<br>temperature : -20+180°C<br>Speed: 3000 r.p.m |