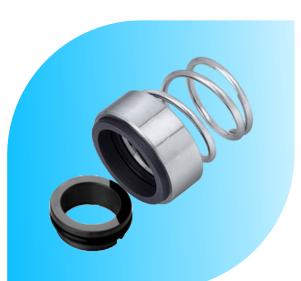

# Singal Coil Spring sealType- 04ASSingle Acting, Independentof Direction of Rotation

| Face Materials   | Carbon, Ceramic, Tungsten Carbide, Silicon Carbide, Lecrolloy                                           |
|------------------|---------------------------------------------------------------------------------------------------------|
| Metal Parts      | SS 316, SS 304                                                                                          |
| Seal Elastomer   | Viton, EPDM, Silicon, Aflas, GFT, Karlez, FEP, TTV,<br>PTFE                                             |
| Applications     | Crystallizing Slurry, Suspended Solids Slurry,<br>Saturated Chemical Slurry, General Chemical Slurry    |
| Operating Limits | Shaft Diameter d1 :12100mm<br>Pressure p : 12 bar (max)<br>temperature : -20+180°C<br>Speed: 3000 r.p.m |

# Single Spring SealType- 11ASSingle Acting, Independent of Direction of Rotation

|  | Face Materials   | Carbon, Ceramic, Tungsten Carbide, Silicon Carbide                                                     |
|--|------------------|--------------------------------------------------------------------------------------------------------|
|  | Metal Parts      | SS 316, SS 304                                                                                         |
|  | Seal Elastomer   | Viton, EPDM, Silicon, Aflas, PTFE, GFT, Karlez, FEP, TTV                                               |
|  | Applications     | Petrochemicals, Petroleum Refineries, General<br>Chemicals, Light Hydrocarbons                         |
|  | Operating Limits | Shaft Diameter d1 :10100mm<br>Pressure p : 08 bar (max)<br>temperature : -20200°C<br>Speed: 3000 r.p.m |