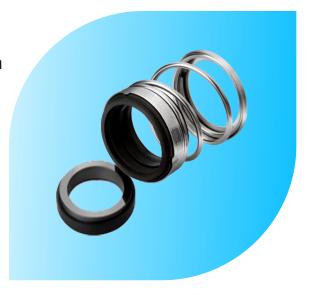

## Multi Spring sealType- 05ASSingle Acting, Independent of Direction of Rotation

| Face Materials   | Carbon, Ceramic, Silicon Carbide, Tungsten Carbide                                                                     |
|------------------|------------------------------------------------------------------------------------------------------------------------|
| Metal Parts      | SS 316, SS 304                                                                                                         |
| Seal Elastomer   | Viton, EPDM, Silicon, Aflas, PTFE, GFT, Karlez, FEP, TTV                                                               |
| Applications     | Crystallizing Slurry, Suspended Solids Slurrry,<br>Saturated Chemical Slurry, General Chemicals Slurry,<br>All Solvent |
| Operating Limits | Shaft Diameter d1 :20100mm<br>Pressure p : 20 bar (max)<br>temperature : +180°C<br>Speed: 3000 r.p.m                   |

# Single Spring SealType- 11ASSingle Acting, Independent of Direction of Rotation

|  | Face Materials   | Carbon, Ceramic, Tungsten Carbide, Silicon Carbide                                                     |
|--|------------------|--------------------------------------------------------------------------------------------------------|
|  | Metal Parts      | SS 316, SS 304                                                                                         |
|  | Seal Elastomer   | Viton, EPDM, Silicon, Aflas, PTFE, GFT, Karlez, FEP, TTV                                               |
|  | Applications     | Petrochemicals, Petroleum Refineries, General<br>Chemicals, Light Hydrocarbons                         |
|  | Operating Limits | Shaft Diameter d1 :10100mm<br>Pressure p : 08 bar (max)<br>temperature : -20200°C<br>Speed: 3000 r.p.m |