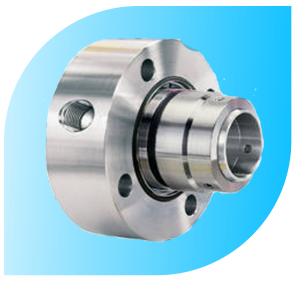

#### Metal Bellow seal Type- 09AS Single Acting, Independent of Direction of Rotation

| - J - J,         |                                                                                                         |
|------------------|---------------------------------------------------------------------------------------------------------|
| Face Materials   | Carbon / Silicon Carbide, Carbon / Tungsten Carbide,<br>Silicon Carbide / Tungsten Carbide              |
| Metal Parts      | SS 316, SS 304, carpenter 42                                                                            |
| Seal Elastomer   | Hast- C, Am350, Inconel                                                                                 |
| Applications     | Chemicals, Petrochemnical, Refinery, Corrosive<br>Chemical                                              |
| Operating Limits | Shaft Diameter d1 :25100mm<br>Pressure p : 25 bar (max)<br>temperature : -70+350°C<br>Speed: 3000 r.p.m |