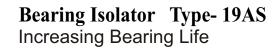

## Alflaah Seals Pvt. Ltd.

| Metal Parts      | Broze, SS 304                                                           |  |
|------------------|-------------------------------------------------------------------------|--|
| Elastomer        | Viton, PTFE                                                             |  |
| Applications     | Oil Mist, Grease, Oil Splash, Dry Lubrication,<br>Non Flooded Condition |  |
| Operating Limits | Shaft Diameter d1 :22200mm<br>Temperature : 200°C<br>Speed : 3000 r.p.m |  |