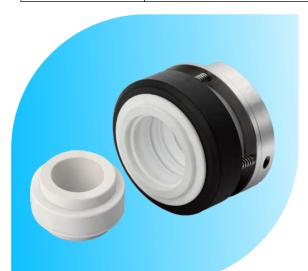

## PTFE Bellow sealType- 06ASSingle Acting, Independent of Direction of Rotation

|                       | -                                                                                                       |
|-----------------------|---------------------------------------------------------------------------------------------------------|
| Face Materials        | GFT / Ceramic, Silicon Carbide / Silicon Carbide,<br>Silicon Carbide / Ceramic, Carbon / Ceramic        |
| Metal Parts<br>Spring | SS 316, SS 304, Hastelloy – C, Alloy 20<br>Hastelloy – C                                                |
| Seal Elastomer        | PTFE Bellows                                                                                            |
| Applications          | Extremely Corrosive Services                                                                            |
| Operating Limits      | Shaft Diameter d1 :18100mm<br>Pressure p : 06 bar (max)<br>temperature : -30+120°C<br>Speed: 3000 r.p.m |

## Alflaah Seals Pvt. Ltd.

| PTFE Bellow With Replaceal | ble fa | ice Type-    | 07AS     |
|----------------------------|--------|--------------|----------|
| Single Acting, Independent | of E   | Direction of | Rotation |

| Face Materials   | GFT / Ceramic, Silicon Carbide / Silicon Carbide,<br>Silicon Carbide / Ceramic, Carbon / Ceramic        |
|------------------|---------------------------------------------------------------------------------------------------------|
| Metal Parts      | SS 316, SS 304, Hastelloy – C, Alloy 20                                                                 |
| Seal Elastomer   | PTFE and GFT                                                                                            |
| Applications     | Extremely Corrosive Services                                                                            |
| Operating Limits | Shaft Diameter d1 :18100mm<br>Pressure p : 20 bar (max)<br>temperature : -20+260°C<br>Speed: 3000 r.p.m |