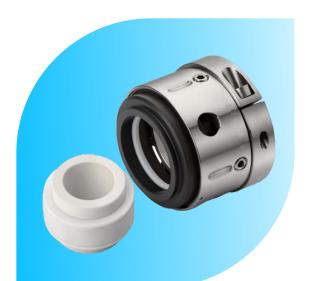

## Rubber Bellow sealType- 01ASSingle Acting, Independent of Direction of Rotation

| Face Materials   | Silicon Carbide, Carbon, TC, Ceramic                                                                    |
|------------------|---------------------------------------------------------------------------------------------------------|
| Metal Parts      | SS 316, SS 304                                                                                          |
| Seal Elastomer   | Nitrile, Viton, EPDM, NBR                                                                               |
| Applications     | Water Pumps, Submersible Pumps, Sewage pump                                                             |
| Operating Limits | Shaft Diameter d1 :10100mm<br>Pressure p : 10 bar (max)<br>temperature : -20+180°C<br>Speed: 3000 r.p.m |

# Rubber Bellow sealType- 02ASSingle Acting, Independent of Direction of Rotation

| Face Materials   | Carbon / Lecrolloy, Ceramic, Silicon Carbide                                                            |
|------------------|---------------------------------------------------------------------------------------------------------|
| Metal Parts      | SS 316, SS 304                                                                                          |
| Seal Elastomer   | Nitrile, Viton                                                                                          |
| Applications     | Water Pumps, Submersible Pumps                                                                          |
| Operating Limits | Shaft Diameter d1 :12100mm<br>Pressure p : 08 bar (max)<br>temperature : -20+180°C<br>Speed: 3000 r.p.m |

#### Conical Coil Single Spring seal Type- 03AS Single Acting, Independent of Direction of Rotation

| Face Materials   | Carbon, Ceramic, Tungsten Carbide, Silicon Carbide, Lecrolloy                                            |
|------------------|----------------------------------------------------------------------------------------------------------|
| Metal Parts      | SS 316, SS 304                                                                                           |
| Seal Elastomer   | Viton, EPDM, Silicon, Aflas, PTFE, GFT, Karlez, FEP, TTV                                                 |
| Applications     | Water Pumps, Circulation Pumps for Central heating<br>Chemical Process Pumps, Sewage & Submersible Pumps |
| Operating Limits | Shaft Diameter d1 :1290mm<br>Pressure p : 08 bar (max)<br>temperature : -20+180°C<br>Speed: 3000 r.p.m   |