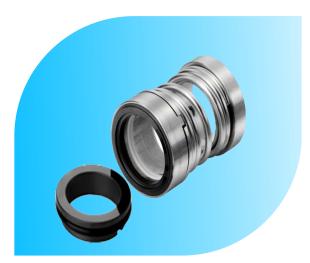

## Rubber Bellow sealType- 01ASSingle Acting, Independent of Direction of Rotation

| Face Materials   | Silicon Carbide, Carbon, TC, Ceramic                                                                    |
|------------------|---------------------------------------------------------------------------------------------------------|
| Metal Parts      | SS 316, SS 304                                                                                          |
| Seal Elastomer   | Nitrile, Viton, EPDM, NBR                                                                               |
| Applications     | Water Pumps, Submersible Pumps, Sewage pump                                                             |
| Operating Limits | Shaft Diameter d1 :10100mm<br>Pressure p : 10 bar (max)<br>temperature : -20+180°C<br>Speed: 3000 r.p.m |

# Rubber Bellow sealType- 02ASSingle Acting, Independent of Direction of Rotation

| Face Materials   | Carbon / Lecrolloy, Ceramic, Silicon Carbide                                                            |
|------------------|---------------------------------------------------------------------------------------------------------|
| Metal Parts      | SS 316, SS 304                                                                                          |
| Seal Elastomer   | Nitrile, Viton                                                                                          |
| Applications     | Water Pumps, Submersible Pumps                                                                          |
| Operating Limits | Shaft Diameter d1 :12100mm<br>Pressure p : 08 bar (max)<br>temperature : -20+180°C<br>Speed: 3000 r.p.m |