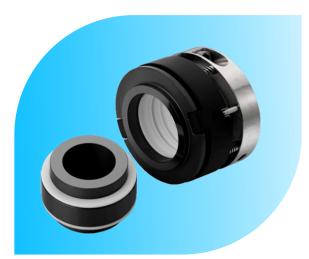

## Reverse Balance Multi Spring SealType- 08ASSingle Acting, Independent of Direction of Rotation

|                                               | Face Materials   | Carbon, Ceramic, Tungsten Carbide, Silicon Carbide                                                  |  |
|-----------------------------------------------|------------------|-----------------------------------------------------------------------------------------------------|--|
|                                               | Metal Parts      | SS 316, SS 304, Hastelloy – C, Alloy 20                                                             |  |
| Seal Elastomer Viton, EPDM, TTV, FEP and FFKM |                  | Viton, EPDM, TTV, FEP and FFKM                                                                      |  |
|                                               | Applications     | Petrochemicals, Petroleum Refineries, General<br>Chemicals, Light Hydrocarbons                      |  |
|                                               | Operating Limits | Shaft Diameter d1 :1670mm<br>Pressure p : 08 bar (max)<br>temperature : +120°C<br>Speed: 3000 r.p.m |  |

# Single Spring SealType- 11ASSingle Acting, Independent of Direction of Rotation

|  | Face Materials   | Carbon, Ceramic, Tungsten Carbide, Silicon Carbide                                                     |
|--|------------------|--------------------------------------------------------------------------------------------------------|
|  | Metal Parts      | SS 316, SS 304                                                                                         |
|  | Seal Elastomer   | Viton, EPDM, Silicon, Aflas, PTFE, GFT, Karlez, FEP, TTV                                               |
|  | Applications     | Petrochemicals, Petroleum Refineries, General<br>Chemicals, Light Hydrocarbons                         |
|  | Operating Limits | Shaft Diameter d1 :10100mm<br>Pressure p : 08 bar (max)<br>temperature : -20200°C<br>Speed: 3000 r.p.m |

## Reverse Balance Multi spring sealType- 12ASSingle Acting, Independent of Direction of Rotation

| 0,0,             | •                                                                                                     |
|------------------|-------------------------------------------------------------------------------------------------------|
| Face Materials   | Carbon, Ceramic, Silicon Carbide,                                                                     |
| Metal Parts      | SS 316, SS 304, Hastolly- C and Alloy 20                                                              |
| Seal Elastomer   | Viton, EPDM, TTV, FEP and FKM                                                                         |
| Applications     | Slurry pump, Pulp & paper, Sludge & Syrup pump,<br>Chemical, Petrochemical & Refinery                 |
| Operating Limits | Shaft Diameter d1 :1270mm<br>Pressure p : 08 bar (max)<br>temperature Upto+120°C<br>Speed: 3000 r.p.m |