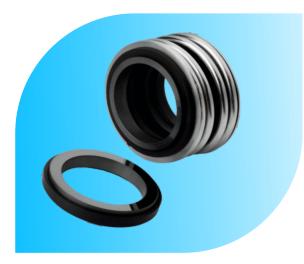

## Rubber Bellow sealType- 01ASSingle Acting, Independent of Direction of Rotation

| Face Materials   | Silicon Carbide, Carbon, TC, Ceramic                                                                    |
|------------------|---------------------------------------------------------------------------------------------------------|
| Metal Parts      | SS 316, SS 304                                                                                          |
| Seal Elastomer   | Nitrile, Viton, EPDM, NBR                                                                               |
| Applications     | Water Pumps, Submersible Pumps, Sewage pump                                                             |
| Operating Limits | Shaft Diameter d1 :10100mm<br>Pressure p : 10 bar (max)<br>temperature : -20+180°C<br>Speed: 3000 r.p.m |

# Rubber Bellow sealType- 02ASSingle Acting, Independent of Direction of Rotation

| Face Materials   | Carbon / Lecrolloy, Ceramic, Silicon Carbide                                                            |
|------------------|---------------------------------------------------------------------------------------------------------|
| Metal Parts      | SS 316, SS 304                                                                                          |
| Seal Elastomer   | Nitrile, Viton                                                                                          |
| Applications     | Water Pumps, Submersible Pumps                                                                          |
| Operating Limits | Shaft Diameter d1 :12100mm<br>Pressure p : 08 bar (max)<br>temperature : -20+180°C<br>Speed: 3000 r.p.m |