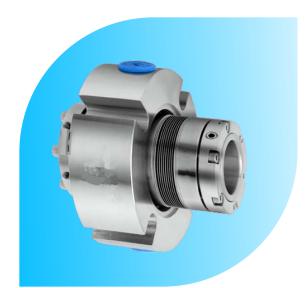

## Reverse Balance Multi Spring SealType- 08ASSingle Acting, Independent of Direction of Rotation

|                                               | Face Materials   | Carbon, Ceramic, Tungsten Carbide, Silicon Carbide                                                  |  |
|-----------------------------------------------|------------------|-----------------------------------------------------------------------------------------------------|--|
|                                               | Metal Parts      | SS 316, SS 304, Hastelloy – C, Alloy 20                                                             |  |
| Seal Elastomer Viton, EPDM, TTV, FEP and FFKM |                  | Viton, EPDM, TTV, FEP and FFKM                                                                      |  |
|                                               | Applications     | Petrochemicals, Petroleum Refineries, General<br>Chemicals, Light Hydrocarbons                      |  |
|                                               | Operating Limits | Shaft Diameter d1 :1670mm<br>Pressure p : 08 bar (max)<br>temperature : +120°C<br>Speed: 3000 r.p.m |  |

## Reverse Balance Multi spring sealType- 12ASSingle Acting, Independent of Direction of Rotation

| 0,0,             | •                                                                                                     |
|------------------|-------------------------------------------------------------------------------------------------------|
| Face Materials   | Carbon, Ceramic, Silicon Carbide,                                                                     |
| Metal Parts      | SS 316, SS 304, Hastolly- C and Alloy 20                                                              |
| Seal Elastomer   | Viton, EPDM, TTV, FEP and FKM                                                                         |
| Applications     | Slurry pump, Pulp & paper, Sludge & Syrup pump,<br>Chemical, Petrochemical & Refinery                 |
| Operating Limits | Shaft Diameter d1 :1270mm<br>Pressure p : 08 bar (max)<br>temperature Upto+120°C<br>Speed: 3000 r.p.m |