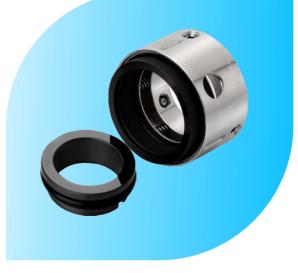

#### Conical Coil Single Spring seal Type- 03AS Single Acting, Independent of Direction of Rotation

| Face Materials   | Carbon, Ceramic, Tungsten Carbide, Silicon Carbide, Lecrolloy                                            |
|------------------|----------------------------------------------------------------------------------------------------------|
| Metal Parts      | SS 316, SS 304                                                                                           |
| Seal Elastomer   | Viton, EPDM, Silicon, Aflas, PTFE, GFT, Karlez, FEP, TTV                                                 |
| Applications     | Water Pumps, Circulation Pumps for Central heating<br>Chemical Process Pumps, Sewage & Submersible Pumps |
| Operating Limits | Shaft Diameter d1 :1290mm<br>Pressure p : 08 bar (max)<br>temperature : -20+180°C<br>Speed: 3000 r.p.m   |

# Singal Coil Spring sealType- 04ASSingle Acting, Independentof Direction of Rotation

| Face Materials   | Carbon, Ceramic, Tungsten Carbide, Silicon Carbide, Lecrolloy                                           |
|------------------|---------------------------------------------------------------------------------------------------------|
| Metal Parts      | SS 316, SS 304                                                                                          |
| Seal Elastomer   | Viton, EPDM, Silicon, Aflas, GFT, Karlez, FEP, TTV,<br>PTFE                                             |
| Applications     | Crystallizing Slurry, Suspended Solids Slurry,<br>Saturated Chemical Slurry, General Chemical Slurry    |
| Operating Limits | Shaft Diameter d1 :12100mm<br>Pressure p : 12 bar (max)<br>temperature : -20+180°C<br>Speed: 3000 r.p.m |

## Multi Spring sealType- 05ASSingle Acting, Independent of Direction of Rotation

| Face Materials   | Carbon, Ceramic, Silicon Carbide, Tungsten Carbide                                                                     |
|------------------|------------------------------------------------------------------------------------------------------------------------|
| Metal Parts      | SS 316, SS 304                                                                                                         |
| Seal Elastomer   | Viton, EPDM, Silicon, Aflas, PTFE, GFT, Karlez, FEP, TTV                                                               |
| Applications     | Crystallizing Slurry, Suspended Solids Slurrry,<br>Saturated Chemical Slurry, General Chemicals Slurry,<br>All Solvent |
| Operating Limits | Shaft Diameter d1 :20100mm<br>Pressure p : 20 bar (max)<br>temperature : +180°C<br>Speed: 3000 r.p.m                   |