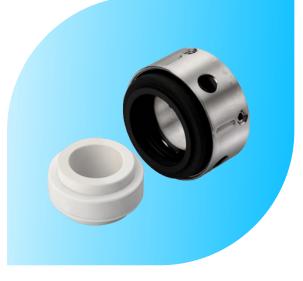

## Rubber Bellow sealType- 01ASSingle Acting, Independent of Direction of Rotation

| Face Materials   | Silicon Carbide, Carbon, TC, Ceramic                                                                    |
|------------------|---------------------------------------------------------------------------------------------------------|
| Metal Parts      | SS 316, SS 304                                                                                          |
| Seal Elastomer   | Nitrile, Viton, EPDM, NBR                                                                               |
| Applications     | Water Pumps, Submersible Pumps, Sewage pump                                                             |
| Operating Limits | Shaft Diameter d1 :10100mm<br>Pressure p : 10 bar (max)<br>temperature : -20+180°C<br>Speed: 3000 r.p.m |

# Rubber Bellow sealType- 02ASSingle Acting, Independent of Direction of Rotation

| Face Materials   | Carbon / Lecrolloy, Ceramic, Silicon Carbide                                                            |
|------------------|---------------------------------------------------------------------------------------------------------|
| Metal Parts      | SS 316, SS 304                                                                                          |
| Seal Elastomer   | Nitrile, Viton                                                                                          |
| Applications     | Water Pumps, Submersible Pumps                                                                          |
| Operating Limits | Shaft Diameter d1 :12100mm<br>Pressure p : 08 bar (max)<br>temperature : -20+180°C<br>Speed: 3000 r.p.m |