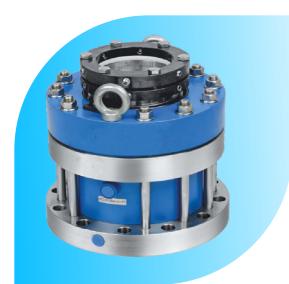

**Dual Mechanical Seal** Type- 18AS For Top Entry Agitators, Vessels and Mixers Single Acting, Independent of Direction of Rotation

| Face Materials   | Carbon, Silicon Carbide, Tungsten Carbide                                                            |  |
|------------------|------------------------------------------------------------------------------------------------------|--|
| Metal Parts      | SS 316, SS 304                                                                                       |  |
| Seal Elastomer   | Viton, EPDM, Silicon, Aflas, PTFE, GFT, Karlez, FEP, TTV                                             |  |
| Applications     | Corrosive Chemical, General light Chemical, Food<br>Products, Pharmaceutical Products                |  |
| Operating Limits | Shaft Diameter d1 :25200mm<br>Pressure V30 bar (max)<br>temperature : -30+260°C<br>Speed: 3000 r.p.m |  |