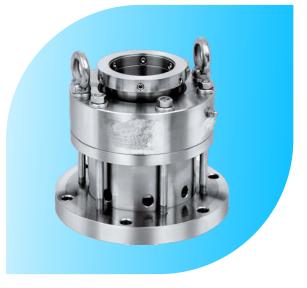

#### Single Cartridge Seal Type- 13AS Single Acting, Independent of Direction of Rotation

| Face Materials   | Carbon, Tungsten Carbide, Silicon Carbide                                                                 |
|------------------|-----------------------------------------------------------------------------------------------------------|
| Metal Parts      | SS 316, SS 304                                                                                            |
| Seal Elastomer   | Viton, EPDM, Silicon, Aflas, PTFE, GFT, Karlez, FEP, TTV                                                  |
| Applications     | Slurry pump, Pulp & paper, Sludge & Syrup pump,<br>Chemical, Petrochemical & Refinery                     |
| Operating Limits | Shaft Diameter d1 :18100mm<br>Pressure p : 535 bar (max)<br>temperature : -20+260°C<br>Speed : 3000 r.p.m |

## Dual Cartridge SealType- 14ASSingle Acting, Independent of Direction of Rotation

| Face Materials   | Carbon, Silicon Carbide, Tungsten Carbide                                                                |
|------------------|----------------------------------------------------------------------------------------------------------|
| Metal Parts      | SS 316, SS 304                                                                                           |
| Seal Elastomer   | Viton, EPDM, Silicon, Aflas, PTFE, GFT, Karlez, FEP, TTV                                                 |
| Applications     | Slurry pump, Pulp & paper, Sludge & Syrup pump,<br>Chemical, Petrochemical & Refinery                    |
| Operating Limits | Shaft Diameter d1 :18100mm<br>Pressure p : 0535 bar (max)<br>temperature : -20260°C<br>Speed: 3000 r.p.m |

## Metal Bellow Cartridge SealType- 15ASSingle Acting, Independent ofDirection ofRotation

| 0 0,             | •                                                                                                         |
|------------------|-----------------------------------------------------------------------------------------------------------|
| Face Materials   | Carbon, Tungsten Carbide, Silicon Carbide                                                                 |
| Metal Parts      | SS 316, SS 304                                                                                            |
| Seal Elastomer   | Viton, EPDM, Silicon, Aflas, PTFE, GFT, Karlez, FEP, TTV                                                  |
| Applications     | Slurry pump, Pulp & paper, Sludge & Syrup pump,<br>Chemical, Petrochemical & Refinery                     |
| Operating Limits | Shaft Diameter d1 :18100mm<br>Pressure p : 0535 bar (max)<br>temperature : -20+260°C<br>Speed: 3000 r.p.m |