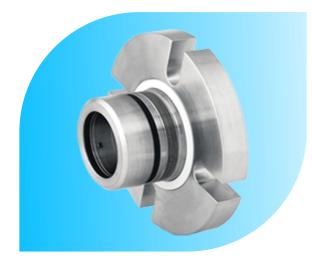

## Rubber Bellow sealType- 01ASSingle Acting, Independent of Direction of Rotation

| Face Materials   | Silicon Carbide, Carbon, TC, Ceramic                                                                    |
|------------------|---------------------------------------------------------------------------------------------------------|
| Metal Parts      | SS 316, SS 304                                                                                          |
| Seal Elastomer   | Nitrile, Viton, EPDM, NBR                                                                               |
| Applications     | Water Pumps, Submersible Pumps, Sewage pump                                                             |
| Operating Limits | Shaft Diameter d1 :10100mm<br>Pressure p : 10 bar (max)<br>temperature : -20+180°C<br>Speed: 3000 r.p.m |