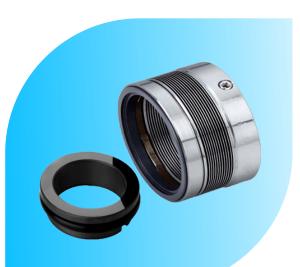

## PTFE Bellow sealType- 06ASSingle Acting, Independent of Direction of Rotation

|                       | -                                                                                                       |
|-----------------------|---------------------------------------------------------------------------------------------------------|
| Face Materials        | GFT / Ceramic, Silicon Carbide / Silicon Carbide,<br>Silicon Carbide / Ceramic, Carbon / Ceramic        |
| Metal Parts<br>Spring | SS 316, SS 304, Hastelloy – C, Alloy 20<br>Hastelloy – C                                                |
| Seal Elastomer        | PTFE Bellows                                                                                            |
| Applications          | Extremely Corrosive Services                                                                            |
| Operating Limits      | Shaft Diameter d1 :18100mm<br>Pressure p : 06 bar (max)<br>temperature : -30+120°C<br>Speed: 3000 r.p.m |

## Alflaah Seals Pvt. Ltd.

| PTFE Bellow With Replaceal | ble fa | ice Type-    | 07AS     |
|----------------------------|--------|--------------|----------|
| Single Acting, Independent | of E   | Direction of | Rotation |

| Face Materials   | GFT / Ceramic, Silicon Carbide / Silicon Carbide,<br>Silicon Carbide / Ceramic, Carbon / Ceramic        |
|------------------|---------------------------------------------------------------------------------------------------------|
| Metal Parts      | SS 316, SS 304, Hastelloy – C, Alloy 20                                                                 |
| Seal Elastomer   | PTFE and GFT                                                                                            |
| Applications     | Extremely Corrosive Services                                                                            |
| Operating Limits | Shaft Diameter d1 :18100mm<br>Pressure p : 20 bar (max)<br>temperature : -20+260°C<br>Speed: 3000 r.p.m |