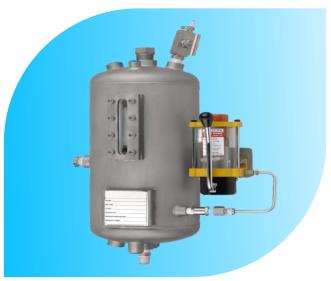

#### **Thermosyphon Vessel**

| Metal Parts      | Thermosyphon Shell : Carbon Steel / SS 304 / SS<br>316 / MS Cooling Coil : SS 304 / SS 316 |
|------------------|--------------------------------------------------------------------------------------------|
| Operating Limits | 20 Pressure Limit : 20 bar<br>40 Pressure Limit : 40 bar<br>Temperature (max) : 200°C      |