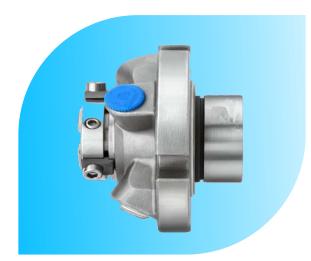

#### Single Cartridge Seal Type- 13AS Single Acting, Independent of Direction of Rotation

| Face Materials   | Carbon, Tungsten Carbide, Silicon Carbide                                                                 |
|------------------|-----------------------------------------------------------------------------------------------------------|
| Metal Parts      | SS 316, SS 304                                                                                            |
| Seal Elastomer   | Viton, EPDM, Silicon, Aflas, PTFE, GFT, Karlez, FEP, TTV                                                  |
| Applications     | Slurry pump, Pulp & paper, Sludge & Syrup pump,<br>Chemical, Petrochemical & Refinery                     |
| Operating Limits | Shaft Diameter d1 :18100mm<br>Pressure p : 535 bar (max)<br>temperature : -20+260°C<br>Speed : 3000 r.p.m |

## Dual Cartridge SealType- 14ASSingle Acting, Independent of Direction of Rotation

| Face Materials   | Carbon, Silicon Carbide, Tungsten Carbide                                                                |
|------------------|----------------------------------------------------------------------------------------------------------|
| Metal Parts      | SS 316, SS 304                                                                                           |
| Seal Elastomer   | Viton, EPDM, Silicon, Aflas, PTFE, GFT, Karlez, FEP, TTV                                                 |
| Applications     | Slurry pump, Pulp & paper, Sludge & Syrup pump,<br>Chemical, Petrochemical & Refinery                    |
| Operating Limits | Shaft Diameter d1 :18100mm<br>Pressure p : 0535 bar (max)<br>temperature : -20260°C<br>Speed: 3000 r.p.m |

## Metal Bellow Cartridge SealType- 15ASSingle Acting, Independent ofDirection ofRotation

| 0 0,             | •                                                                                                         |
|------------------|-----------------------------------------------------------------------------------------------------------|
| Face Materials   | Carbon, Tungsten Carbide, Silicon Carbide                                                                 |
| Metal Parts      | SS 316, SS 304                                                                                            |
| Seal Elastomer   | Viton, EPDM, Silicon, Aflas, PTFE, GFT, Karlez, FEP, TTV                                                  |
| Applications     | Slurry pump, Pulp & paper, Sludge & Syrup pump,<br>Chemical, Petrochemical & Refinery                     |
| Operating Limits | Shaft Diameter d1 :18100mm<br>Pressure p : 0535 bar (max)<br>temperature : -20+260°C<br>Speed: 3000 r.p.m |