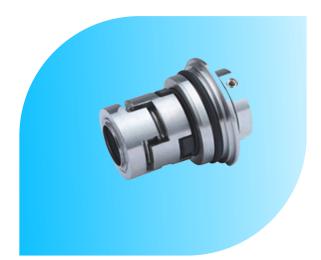

#### Single Cartridge Seal Type- 13AS Single Acting, Independent of Direction of Rotation

| Face Materials   | Carbon, Tungsten Carbide, Silicon Carbide                                                                 |
|------------------|-----------------------------------------------------------------------------------------------------------|
| Metal Parts      | SS 316, SS 304                                                                                            |
| Seal Elastomer   | Viton, EPDM, Silicon, Aflas, PTFE, GFT, Karlez, FEP, TTV                                                  |
| Applications     | Slurry pump, Pulp & paper, Sludge & Syrup pump,<br>Chemical, Petrochemical & Refinery                     |
| Operating Limits | Shaft Diameter d1 :18100mm<br>Pressure p : 535 bar (max)<br>temperature : -20+260°C<br>Speed : 3000 r.p.m |

## Dual Cartridge SealType- 14ASSingle Acting, Independent of Direction of Rotation

| Face Materials   | Carbon, Silicon Carbide, Tungsten Carbide                                                                |
|------------------|----------------------------------------------------------------------------------------------------------|
| Metal Parts      | SS 316, SS 304                                                                                           |
| Seal Elastomer   | Viton, EPDM, Silicon, Aflas, PTFE, GFT, Karlez, FEP, TTV                                                 |
| Applications     | Slurry pump, Pulp & paper, Sludge & Syrup pump,<br>Chemical, Petrochemical & Refinery                    |
| Operating Limits | Shaft Diameter d1 :18100mm<br>Pressure p : 0535 bar (max)<br>temperature : -20260°C<br>Speed: 3000 r.p.m |