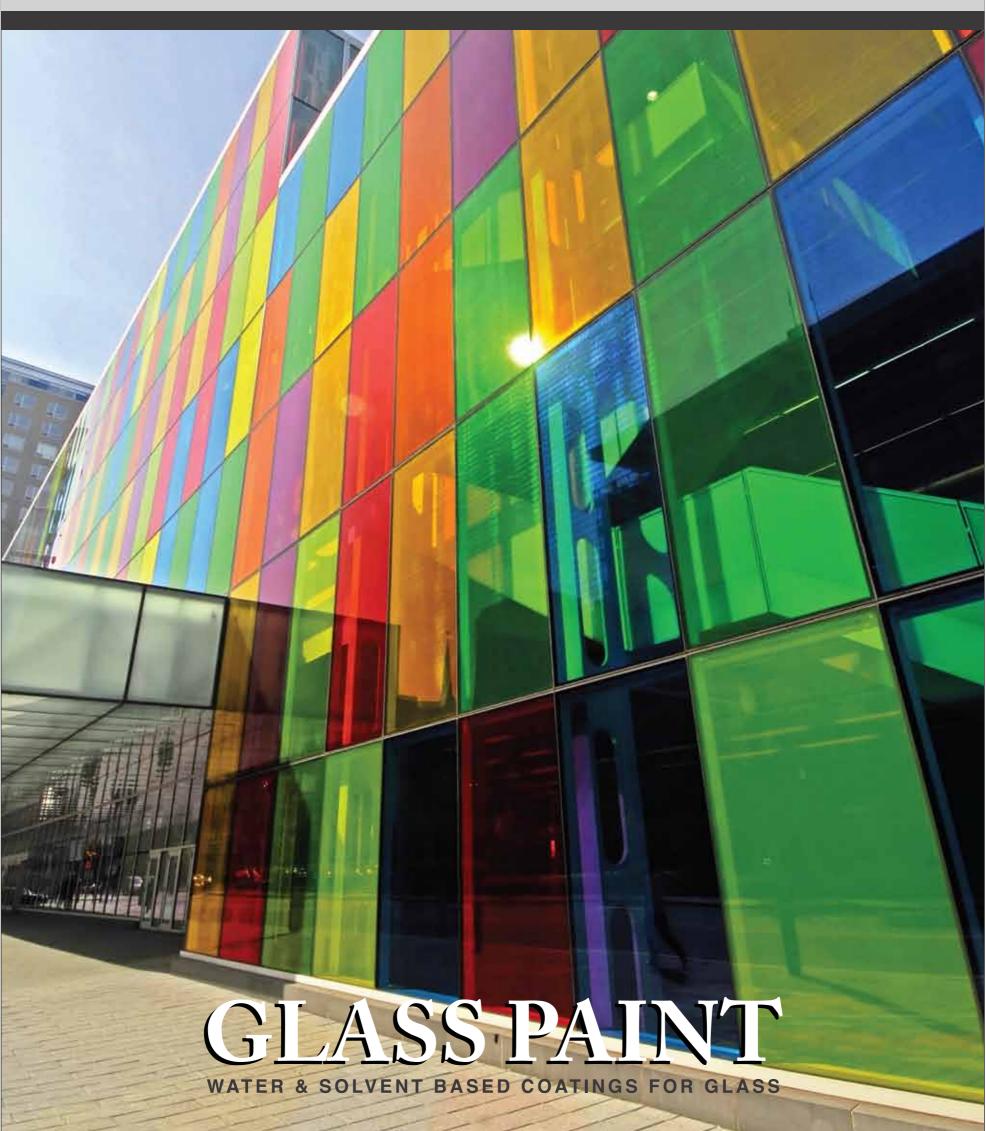

# **GLASS FINISHES**

Ritver Glass Paint is an Acrylic top finish endowed with very good adherence, hardness and anti-scratch properties as well as yellowing resistance. It is indicated to varnish all kind of glass. It comes in 2 grades, the water based and the solvent based glass range. Ritver became in a very short time one of the leading Glass paint dealer in the region.