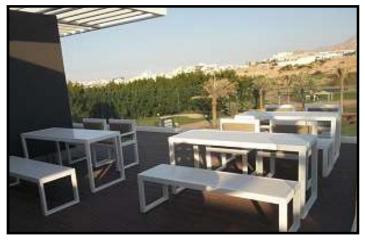

ACHINE
- 7. IRON WORKER MACHINE
- 8. COMPRESSOR
- 9. ANGLE CUTTING MACHINE
- 10. PIPE NOTCHING MACHINE
- 11. PIPE BENDER MACHINE
- 12. HAND GRINDING MACHINE
- 13. ROD BENDING MACHINE
- 14. MIG WELDING MACHINE
- **15. SENDING MACHINE**
- 16. STRAIGHT GRINDING MACHINE
- 17. PEDESTRIAL BUFFING MACHINE
- 18. DRILLING MACHINE
- 19. PRESS MACHINE
- 20. GRAND MASTER
- 21. HAND BUFFING MACHINE
- 22. PORTABLE PUNCHING MACHINE
- 23. CHAMPERING MACHINE

#### METAL COATINGS:

- 1. TRANSFORMER/RECTIFIER
- 2. FILTERS
- 3. RO & DM PLANT
- 4. NICKEL, BRASS, NICKLE STIKE,

COPPER, GOLD, ANTIQUES, BLACK

NICKEL TANKS

- 5. LACQUER BOOTH
- 6. PAINTING BOOTH
- 7. SAND BLASTING MACHINE,
- 8. METAL POLISHING MACHINE

#### Screens



# Metal Base









# Railings









Gates





### Doors



Furniture











# Bollards







# Trashbins







# Cladding





# **Customized Products**



# Metal Coatings