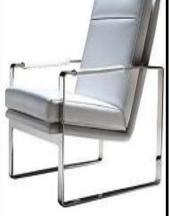

NE
- 7. IRON WORKER MACHINE
- 8. COMPRESSOR
- 9. ANGLE CUTTING MACHINE
- 10. PIPE NOTCHING MACHINE
- 11. PIPE BENDER MACHINE
- 12. HAND GRINDING MACHINE
- 13. ROD BENDING MACHINE
- 14. MIG WELDING MACHINE
- **15. SENDING MACHINE**
- 16. STRAIGHT GRINDING MACHINE
- 17. PEDESTRIAL BUFFING MACHINE
- 18. DRILLING MACHINE
- 19. PRESS MACHINE
- 20. GRAND MASTER
- 21. HAND BUFFING MACHINE
- 22. PORTABLE PUNCHING MACHINE
- 23. CHAMPERING MACHINE

#### METAL COATINGS:

- 1. TRANSFORMER/RECTIFIER
- 2. FILTERS
- 3. RO & DM PLANT
- 4. NICKEL, BRASS, NICKLE STIKE,

COPPER, GOLD, ANTIQUES, BLACK

NICKEL TANKS

- 5. LACQUER BOOTH
- 6. PAINTING BOOTH
- 7. SAND BLASTING MACHINE,
- 8. METAL POLISHING MACHINE

#### Screens



# Metal Base









# Railings









Gates





### Doors



Furniture











# Bollards







# Trashbins







# Cladding





# **Customized Products**



# Metal Coatings