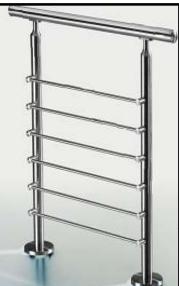

- 5. TIG WELDING MACHINE
- 6. ARC WELDING MACHINE
- 7. IRON WORKER MACHINE
- 8. COMPRESSOR
- 9. ANGLE CUTTING MACHINE
- 10. PIPE NOTCHING MACHINE
- 11. PIPE BENDER MACHINE
- 12. HAND GRINDING MACHINE
- 13. ROD BENDING MACHINE
- 14. MIG WELDING MACHINE
- **15. SENDING MACHINE**
- 16. STRAIGHT GRINDING MACHINE
- 17. PEDESTRIAL BUFFING MACHINE
- 18. DRILLING MACHINE
- 19. PRESS MACHINE
- 20. GRAND MASTER
- 21. HAND BUFFING MACHINE
- 22. PORTABLE PUNCHING MACHINE
- 23. CHAMPERING MACHINE

#### METAL COATINGS:

- 1. TRANSFORMER/RECTIFIER
- 2. FILTERS
- 3. RO & DM PLANT
- 4. NICKEL, BRASS, NICKLE STIKE,

COPPER, GOLD, ANTIQUES, BLACK

NICKEL TANKS

- 5. LACQUER BOOTH
- 6. PAINTING BOOTH
- 7. SAND BLASTING MACHINE,
- 8. METAL POLISHING MACHINE

#### Screens



# Metal Base









# Railings









Gates





### Doors



Furniture











# Bollards







# Trashbins







# Cladding





# **Customized Products**



# Metal Coatings