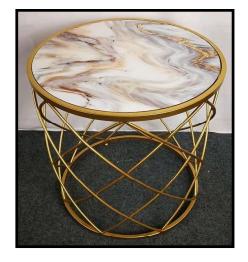

EET ROLLING MACHINE
- 5. TIG WELDING MACHINE
- 6. ARC WELDING MACHINE
- 7. IRON WORKER MACHINE
- 8. COMPRESSOR
- 9. ANGLE CUTTING MACHINE
- 10. PIPE NOTCHING MACHINE
- 11. PIPE BENDER MACHINE
- 12. HAND GRINDING MACHINE
- 13. ROD BENDING MACHINE
- 14. MIG WELDING MACHINE
- **15. SENDING MACHINE**
- 16. STRAIGHT GRINDING MACHINE
- 17. PEDESTRIAL BUFFING MACHINE
- 18. DRILLING MACHINE
- 19. PRESS MACHINE
- 20. GRAND MASTER
- 21. HAND BUFFING MACHINE
- 22. PORTABLE PUNCHING MACHINE
- 23. CHAMPERING MACHINE

#### METAL COATINGS:

- 1. TRANSFORMER/RECTIFIER
- 2. FILTERS
- 3. RO & DM PLANT
- 4. NICKEL, BRASS, NICKLE STIKE,

COPPER, GOLD, ANTIQUES, BLACK

NICKEL TANKS

- 5. LACQUER BOOTH
- 6. PAINTING BOOTH
- 7. SAND BLASTING MACHINE,
- 8. METAL POLISHING MACHINE

#### Screens



# Metal Base









# Railings









Gates





### Doors



Furniture











# Bollards







# Trashbins







# Cladding





# **Customized Products**



# Metal Coatings