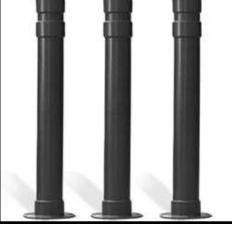

R MACHINE
- 8. COMPRESSOR
- 9. ANGLE CUTTING MACHINE
- 10. PIPE NOTCHING MACHINE
- 11. PIPE BENDER MACHINE
- 12. HAND GRINDING MACHINE
- 13. ROD BENDING MACHINE
- 14. MIG WELDING MACHINE
- **15. SENDING MACHINE**
- 16. STRAIGHT GRINDING MACHINE
- 17. PEDESTRIAL BUFFING MACHINE
- 18. DRILLING MACHINE
- 19. PRESS MACHINE
- 20. GRAND MASTER
- 21. HAND BUFFING MACHINE
- 22. PORTABLE PUNCHING MACHINE
- 23. CHAMPERING MACHINE

#### METAL COATINGS:

- 1. TRANSFORMER/RECTIFIER
- 2. FILTERS
- 3. RO & DM PLANT
- 4. NICKEL, BRASS, NICKLE STIKE,

COPPER, GOLD, ANTIQUES, BLACK

NICKEL TANKS

- 5. LACQUER BOOTH
- 6. PAINTING BOOTH
- 7. SAND BLASTING MACHINE,
- 8. METAL POLISHING MACHINE

#### Screens



# Metal Base









# Railings









Gates





### Doors



Furniture











# Bollards







# Trashbins







# Cladding





# **Customized Products**



# Metal Coatings