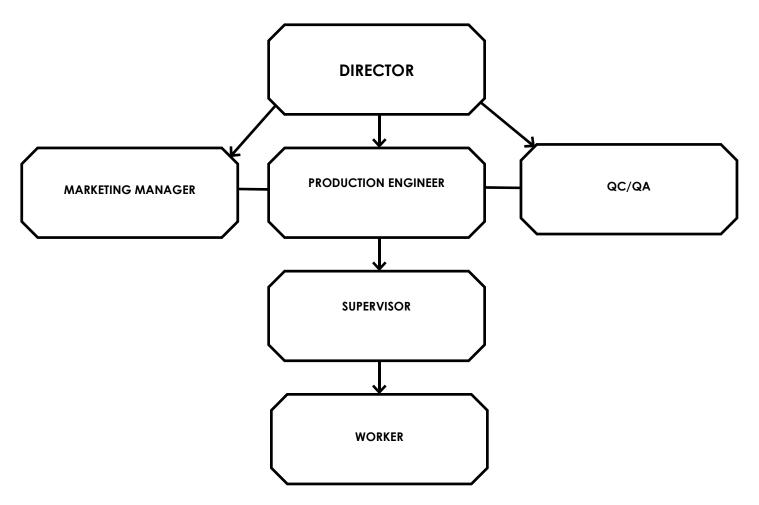

### **ORGANIZATION CHART**

The overall responsibility for our QA/QC program rests with the QA/QC Engineer & designated inspectors. Authority and organizational freedom has given to personnel performing the QA/QC functions.

All company personnel shall adhere to the contents of this QA/QC program and no deviations from the methods set forth herein shall be permitted.