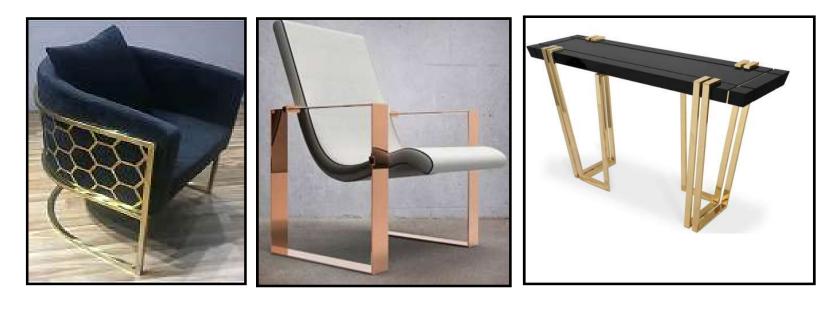

SHEET ROLLING MACHINE
- 5. TIG WELDING MACHINE
- 6. ARC WELDING MACHINE
- 7. IRON WORKER MACHINE
- 8. COMPRESSOR
- 9. ANGLE CUTTING MACHINE
- 10. PIPE NOTCHING MACHINE
- 11. PIPE BENDER MACHINE
- 12. HAND GRINDING MACHINE
- 13. ROD BENDING MACHINE
- 14. MIG WELDING MACHINE
- **15. SENDING MACHINE**
- 16. STRAIGHT GRINDING MACHINE
- 17. PEDESTRIAL BUFFING MACHINE
- 18. DRILLING MACHINE
- 19. PRESS MACHINE
- 20. GRAND MASTER
- 21. HAND BUFFING MACHINE
- 22. PORTABLE PUNCHING MACHINE
- 23. CHAMPERING MACHINE

#### METAL COATINGS:

- 1. TRANSFORMER/RECTIFIER
- 2. FILTERS
- 3. RO & DM PLANT
- 4. NICKEL, BRASS, NICKLE STIKE,

COPPER, GOLD, ANTIQUES, BLACK

NICKEL TANKS

- 5. LACQUER BOOTH
- 6. PAINTING BOOTH
- 7. SAND BLASTING MACHINE,
- 8. METAL POLISHING MACHINE

#### Screens



# Metal Base









# Railings









Gates





### Doors



Furniture











# Bollards







# Trashbins







# Cladding





# **Customized Products**



# Metal Coatings