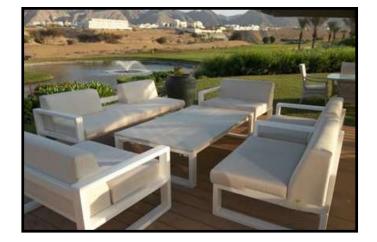

MACHINE
- 7. IRON WORKER MACHINE
- 8. COMPRESSOR
- 9. ANGLE CUTTING MACHINE
- 10. PIPE NOTCHING MACHINE
- 11. PIPE BENDER MACHINE
- 12. HAND GRINDING MACHINE
- 13. ROD BENDING MACHINE
- 14. MIG WELDING MACHINE
- **15. SENDING MACHINE**
- 16. STRAIGHT GRINDING MACHINE
- 17. PEDESTRIAL BUFFING MACHINE
- 18. DRILLING MACHINE
- 19. PRESS MACHINE
- 20. GRAND MASTER
- 21. HAND BUFFING MACHINE
- 22. PORTABLE PUNCHING MACHINE
- 23. CHAMPERING MACHINE

#### METAL COATINGS:

- 1. TRANSFORMER/RECTIFIER
- 2. FILTERS
- 3. RO & DM PLANT
- 4. NICKEL, BRASS, NICKLE STIKE,

COPPER, GOLD, ANTIQUES, BLACK

NICKEL TANKS

- 5. LACQUER BOOTH
- 6. PAINTING BOOTH
- 7. SAND BLASTING MACHINE,
- 8. METAL POLISHING MACHINE

#### Screens



# Metal Base









# Railings









Gates





### Doors



Furniture











# Bollards







# Trashbins







# Cladding





# **Customized Products**



# Metal Coatings