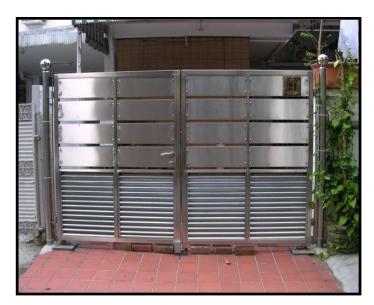

G MACHINE
- 6. ARC WELDING MACHINE
- 7. IRON WORKER MACHINE
- 8. COMPRESSOR
- 9. ANGLE CUTTING MACHINE
- 10. PIPE NOTCHING MACHINE
- 11. PIPE BENDER MACHINE
- 12. HAND GRINDING MACHINE
- 13. ROD BENDING MACHINE
- 14. MIG WELDING MACHINE
- **15. SENDING MACHINE**
- 16. STRAIGHT GRINDING MACHINE
- 17. PEDESTRIAL BUFFING MACHINE
- 18. DRILLING MACHINE
- 19. PRESS MACHINE
- 20. GRAND MASTER
- 21. HAND BUFFING MACHINE
- 22. PORTABLE PUNCHING MACHINE
- 23. CHAMPERING MACHINE

#### METAL COATINGS:

- 1. TRANSFORMER/RECTIFIER
- 2. FILTERS
- 3. RO & DM PLANT
- 4. NICKEL, BRASS, NICKLE STIKE,

COPPER, GOLD, ANTIQUES, BLACK

NICKEL TANKS

- 5. LACQUER BOOTH
- 6. PAINTING BOOTH
- 7. SAND BLASTING MACHINE,
- 8. METAL POLISHING MACHINE

#### Screens



# Metal Base









# Railings









Gates





### Doors



Furniture











# Bollards







# Trashbins







# Cladding





# **Customized Products**



# Metal Coatings