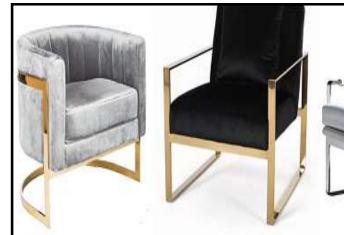

HINE
- 7. IRON WORKER MACHINE
- 8. COMPRESSOR
- 9. ANGLE CUTTING MACHINE
- 10. PIPE NOTCHING MACHINE
- 11. PIPE BENDER MACHINE
- 12. HAND GRINDING MACHINE
- 13. ROD BENDING MACHINE
- 14. MIG WELDING MACHINE
- **15. SENDING MACHINE**
- 16. STRAIGHT GRINDING MACHINE
- 17. PEDESTRIAL BUFFING MACHINE
- 18. DRILLING MACHINE
- 19. PRESS MACHINE
- 20. GRAND MASTER
- 21. HAND BUFFING MACHINE
- 22. PORTABLE PUNCHING MACHINE
- 23. CHAMPERING MACHINE

#### METAL COATINGS:

- 1. TRANSFORMER/RECTIFIER
- 2. FILTERS
- 3. RO & DM PLANT
- 4. NICKEL, BRASS, NICKLE STIKE,

COPPER, GOLD, ANTIQUES, BLACK

NICKEL TANKS

- 5. LACQUER BOOTH
- 6. PAINTING BOOTH
- 7. SAND BLASTING MACHINE,
- 8. METAL POLISHING MACHINE

#### Screens



# Metal Base









# Railings









Gates





### Doors



Furniture











# Bollards







# Trashbins







# Cladding





# **Customized Products**



# Metal Coatings