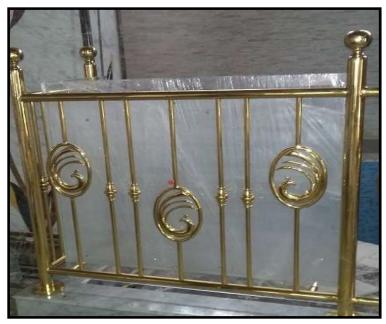

TIG WELDING MACHINE
- 6. ARC WELDING MACHINE
- 7. IRON WORKER MACHINE
- 8. COMPRESSOR
- 9. ANGLE CUTTING MACHINE
- 10. PIPE NOTCHING MACHINE
- 11. PIPE BENDER MACHINE
- 12. HAND GRINDING MACHINE
- 13. ROD BENDING MACHINE
- 14. MIG WELDING MACHINE
- **15. SENDING MACHINE**
- 16. STRAIGHT GRINDING MACHINE
- 17. PEDESTRIAL BUFFING MACHINE
- 18. DRILLING MACHINE
- 19. PRESS MACHINE
- 20. GRAND MASTER
- 21. HAND BUFFING MACHINE
- 22. PORTABLE PUNCHING MACHINE
- 23. CHAMPERING MACHINE

#### METAL COATINGS:

- 1. TRANSFORMER/RECTIFIER
- 2. FILTERS
- 3. RO & DM PLANT
- 4. NICKEL, BRASS, NICKLE STIKE,

COPPER, GOLD, ANTIQUES, BLACK

NICKEL TANKS

- 5. LACQUER BOOTH
- 6. PAINTING BOOTH
- 7. SAND BLASTING MACHINE,
- 8. METAL POLISHING MACHINE

#### Screens



# Metal Base









# Railings









Gates





### Doors



Furniture











# Bollards







# Trashbins







# Cladding





# **Customized Products**



# Metal Coatings