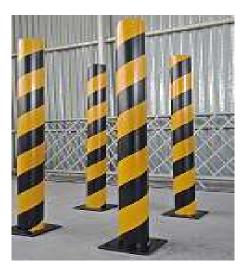

MACHINE
- 8. COMPRESSOR
- 9. ANGLE CUTTING MACHINE
- 10. PIPE NOTCHING MACHINE
- 11. PIPE BENDER MACHINE
- 12. HAND GRINDING MACHINE
- 13. ROD BENDING MACHINE
- 14. MIG WELDING MACHINE
- **15. SENDING MACHINE**
- 16. STRAIGHT GRINDING MACHINE
- 17. PEDESTRIAL BUFFING MACHINE
- 18. DRILLING MACHINE
- 19. PRESS MACHINE
- 20. GRAND MASTER
- 21. HAND BUFFING MACHINE
- 22. PORTABLE PUNCHING MACHINE
- 23. CHAMPERING MACHINE

#### METAL COATINGS:

- 1. TRANSFORMER/RECTIFIER
- 2. FILTERS
- 3. RO & DM PLANT
- 4. NICKEL, BRASS, NICKLE STIKE,

COPPER, GOLD, ANTIQUES, BLACK

NICKEL TANKS

- 5. LACQUER BOOTH
- 6. PAINTING BOOTH
- 7. SAND BLASTING MACHINE,
- 8. METAL POLISHING MACHINE

#### Screens



# Metal Base









# Railings









Gates





### Doors



Furniture











# Bollards







# Trashbins







# Cladding





# **Customized Products**



# Metal Coatings