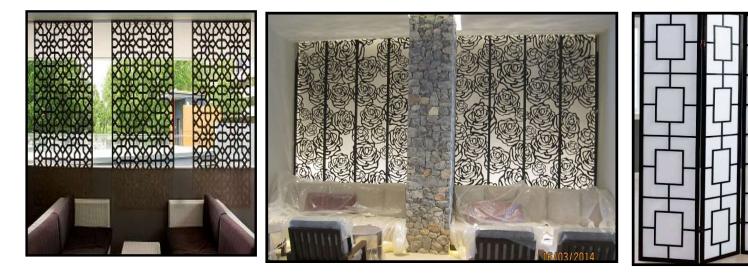

HE MACHINE
- 4. SHEET ROLLING MACHINE
- 5. TIG WELDING MACHINE
- 6. ARC WELDING MACHINE
- 7. IRON WORKER MACHINE
- 8. COMPRESSOR
- 9. ANGLE CUTTING MACHINE
- 10. PIPE NOTCHING MACHINE
- 11. PIPE BENDER MACHINE
- 12. HAND GRINDING MACHINE
- 13. ROD BENDING MACHINE
- 14. MIG WELDING MACHINE
- **15. SENDING MACHINE**
- 16. STRAIGHT GRINDING MACHINE
- 17. PEDESTRIAL BUFFING MACHINE
- 18. DRILLING MACHINE
- 19. PRESS MACHINE
- 20. GRAND MASTER
- 21. HAND BUFFING MACHINE
- 22. PORTABLE PUNCHING MACHINE
- 23. CHAMPERING MACHINE

#### METAL COATINGS:

- 1. TRANSFORMER/RECTIFIER
- 2. FILTERS
- 3. RO & DM PLANT
- 4. NICKEL, BRASS, NICKLE STIKE,

COPPER, GOLD, ANTIQUES, BLACK

NICKEL TANKS

- 5. LACQUER BOOTH
- 6. PAINTING BOOTH
- 7. SAND BLASTING MACHINE,
- 8. METAL POLISHING MACHINE

#### Screens



# Metal Base









# Railings









Gates





### Doors



Furniture











# Bollards







# Trashbins







# Cladding





# **Customized Products**



# Metal Coatings