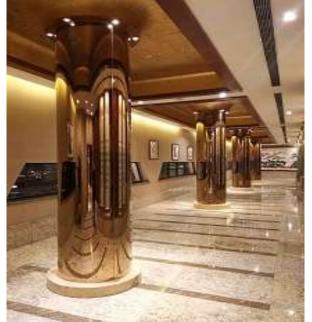

E CUTTING MACHINE
- 10. PIPE NOTCHING MACHINE
- 11. PIPE BENDER MACHINE
- 12. HAND GRINDING MACHINE
- 13. ROD BENDING MACHINE
- 14. MIG WELDING MACHINE
- **15. SENDING MACHINE**
- 16. STRAIGHT GRINDING MACHINE
- 17. PEDESTRIAL BUFFING MACHINE
- 18. DRILLING MACHINE
- 19. PRESS MACHINE
- 20. GRAND MASTER
- 21. HAND BUFFING MACHINE
- 22. PORTABLE PUNCHING MACHINE
- 23. CHAMPERING MACHINE

#### METAL COATINGS:

- 1. TRANSFORMER/RECTIFIER
- 2. FILTERS
- 3. RO & DM PLANT
- 4. NICKEL, BRASS, NICKLE STIKE,

COPPER, GOLD, ANTIQUES, BLACK

NICKEL TANKS

- 5. LACQUER BOOTH
- 6. PAINTING BOOTH
- 7. SAND BLASTING MACHINE,
- 8. METAL POLISHING MACHINE

#### Screens



# Metal Base









# Railings









Gates





### Doors



Furniture











# Bollards







# Trashbins







# Cladding





# **Customized Products**



# Metal Coatings