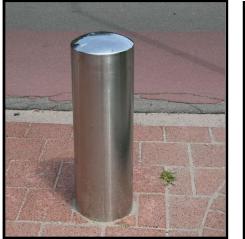

KER MACHINE
- 8. COMPRESSOR
- 9. ANGLE CUTTING MACHINE
- 10. PIPE NOTCHING MACHINE
- 11. PIPE BENDER MACHINE
- 12. HAND GRINDING MACHINE
- 13. ROD BENDING MACHINE
- 14. MIG WELDING MACHINE
- **15. SENDING MACHINE**
- 16. STRAIGHT GRINDING MACHINE
- 17. PEDESTRIAL BUFFING MACHINE
- 18. DRILLING MACHINE
- 19. PRESS MACHINE
- 20. GRAND MASTER
- 21. HAND BUFFING MACHINE
- 22. PORTABLE PUNCHING MACHINE
- 23. CHAMPERING MACHINE

#### METAL COATINGS:

- 1. TRANSFORMER/RECTIFIER
- 2. FILTERS
- 3. RO & DM PLANT
- 4. NICKEL, BRASS, NICKLE STIKE,

COPPER, GOLD, ANTIQUES, BLACK

NICKEL TANKS

- 5. LACQUER BOOTH
- 6. PAINTING BOOTH
- 7. SAND BLASTING MACHINE,
- 8. METAL POLISHING MACHINE

#### Screens



# Metal Base









# Railings









Gates





### Doors



Furniture











# Bollards







# Trashbins







# Cladding





# **Customized Products**



# Metal Coatings