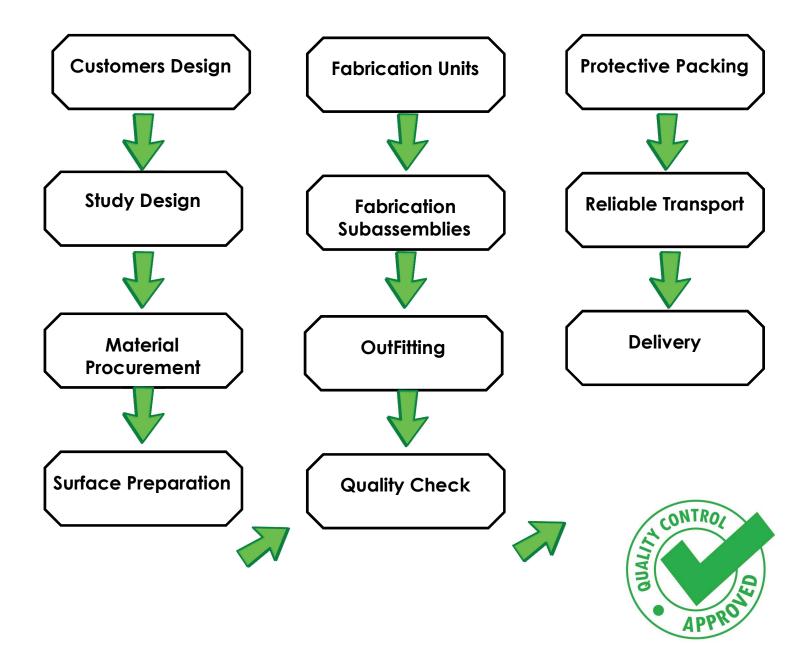

# QUALITY CONTROL

Quality Control function is to develop and implement an integrated sequence or specific control on quality relative to materials, process and product based on quality aspects of industry specifications and customer requirements, design specifications and manufacturing process requirements to assure a timely shipment of products with proper quality at relatively minimum costs.

## QUALITY STATEMENT

Nithi Group's company policy is to deliver products and services confirming to Quality plans and contract requirements. In order to meet this objective a quality control plan has been developed by the company expertise in accordance with International and local quality standards.

The quality plan outlines the organizational policies, which are established to ensure that all factory activities and services and construction on site activities are carried out under controlled conditions shall be in accordance with the specifications, and related International building construction standards.