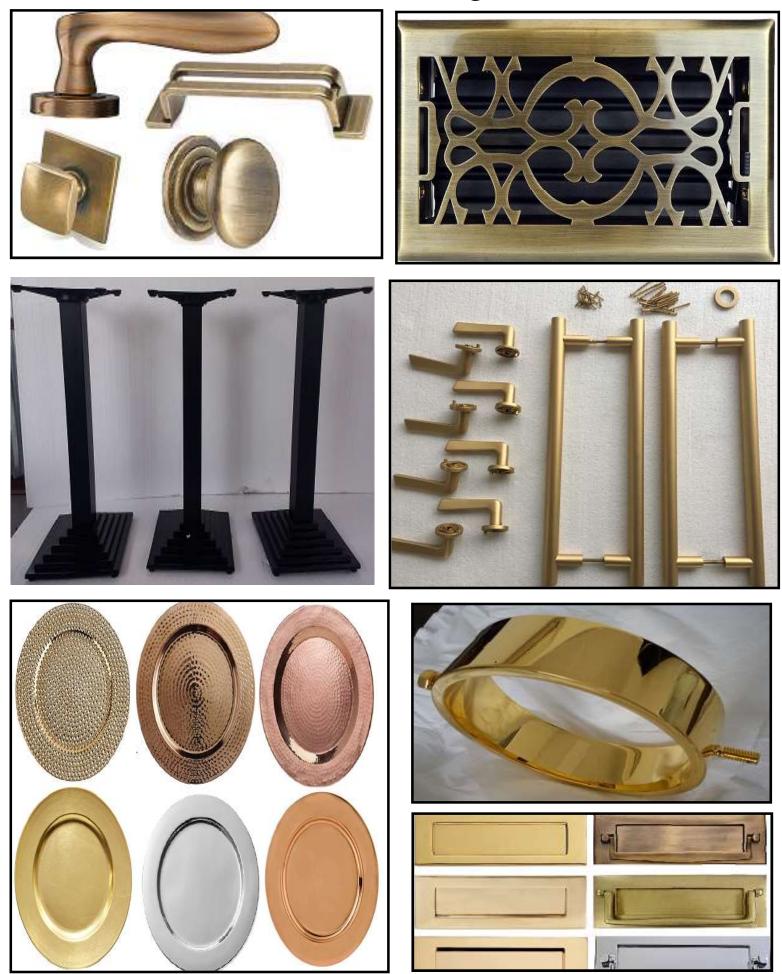

PIPE BENDER MACHINE
- 12. HAND GRINDING MACHINE
- 13. ROD BENDING MACHINE
- 14. MIG WELDING MACHINE
- **15. SENDING MACHINE**
- 16. STRAIGHT GRINDING MACHINE
- 17. PEDESTRIAL BUFFING MACHINE
- 18. DRILLING MACHINE
- 19. PRESS MACHINE
- 20. GRAND MASTER
- 21. HAND BUFFING MACHINE
- 22. PORTABLE PUNCHING MACHINE
- 23. CHAMPERING MACHINE

#### METAL COATINGS:

- 1. TRANSFORMER/RECTIFIER
- 2. FILTERS
- 3. RO & DM PLANT
- 4. NICKEL, BRASS, NICKLE STIKE,

COPPER, GOLD, ANTIQUES, BLACK

NICKEL TANKS

- 5. LACQUER BOOTH
- 6. PAINTING BOOTH
- 7. SAND BLASTING MACHINE,
- 8. METAL POLISHING MACHINE

#### Screens



# Metal Base









# Railings









Gates





### Doors



Furniture











# Bollards







# Trashbins







# Cladding





# **Customized Products**



# Metal Coatings