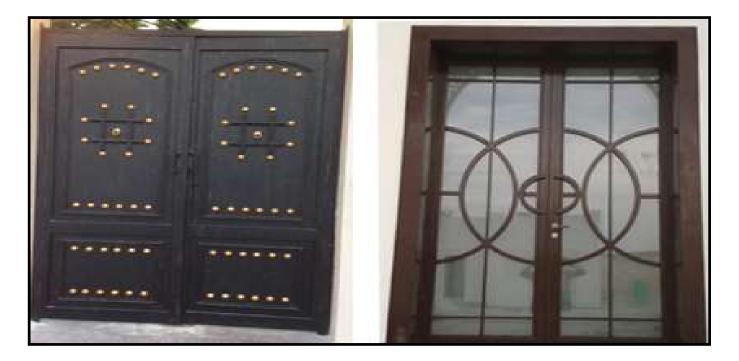

. ARC WELDING MACHINE
- 7. IRON WORKER MACHINE
- 8. COMPRESSOR
- 9. ANGLE CUTTING MACHINE
- 10. PIPE NOTCHING MACHINE
- 11. PIPE BENDER MACHINE
- 12. HAND GRINDING MACHINE
- 13. ROD BENDING MACHINE
- 14. MIG WELDING MACHINE
- **15. SENDING MACHINE**
- 16. STRAIGHT GRINDING MACHINE
- 17. PEDESTRIAL BUFFING MACHINE
- 18. DRILLING MACHINE
- 19. PRESS MACHINE
- 20. GRAND MASTER
- 21. HAND BUFFING MACHINE
- 22. PORTABLE PUNCHING MACHINE
- 23. CHAMPERING MACHINE

#### METAL COATINGS:

- 1. TRANSFORMER/RECTIFIER
- 2. FILTERS
- 3. RO & DM PLANT
- 4. NICKEL, BRASS, NICKLE STIKE,

COPPER, GOLD, ANTIQUES, BLACK

NICKEL TANKS

- 5. LACQUER BOOTH
- 6. PAINTING BOOTH
- 7. SAND BLASTING MACHINE,
- 8. METAL POLISHING MACHINE

#### Screens



# Metal Base









# Railings









Gates





### Doors



Furniture











# Bollards







# Trashbins







# Cladding





# **Customized Products**



# Metal Coatings