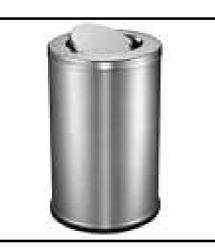

RESSOR
- 9. ANGLE CUTTING MACHINE
- 10. PIPE NOTCHING MACHINE
- 11. PIPE BENDER MACHINE
- 12. HAND GRINDING MACHINE
- 13. ROD BENDING MACHINE
- 14. MIG WELDING MACHINE
- **15. SENDING MACHINE**
- 16. STRAIGHT GRINDING MACHINE
- 17. PEDESTRIAL BUFFING MACHINE
- 18. DRILLING MACHINE
- 19. PRESS MACHINE
- 20. GRAND MASTER
- 21. HAND BUFFING MACHINE
- 22. PORTABLE PUNCHING MACHINE
- 23. CHAMPERING MACHINE

#### METAL COATINGS:

- 1. TRANSFORMER/RECTIFIER
- 2. FILTERS
- 3. RO & DM PLANT
- 4. NICKEL, BRASS, NICKLE STIKE,

COPPER, GOLD, ANTIQUES, BLACK

NICKEL TANKS

- 5. LACQUER BOOTH
- 6. PAINTING BOOTH
- 7. SAND BLASTING MACHINE,
- 8. METAL POLISHING MACHINE

#### Screens



# Metal Base









# Railings









Gates





### Doors



Furniture











# Bollards







# Trashbins







# Cladding





# **Customized Products**



# Metal Coatings