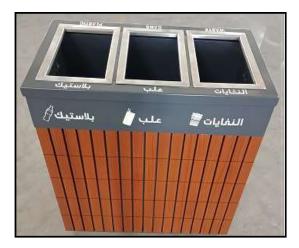

# Trashbins

#### DUBAI

Emaar Marina-(Metal bases for furniture) Blue waters(Trash bins with three pockets) Cinepolis-(furniture) Media One – Multipurpose Tower (Lose furniture claddings) Sharjah Transport Authority (Railings) AL Ghurair Shopping Mall (Decorative Trash Bins)