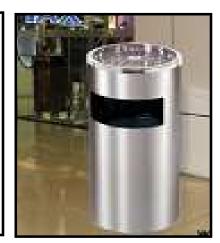

SSOR
- 9. ANGLE CUTTING MACHINE
- 10. PIPE NOTCHING MACHINE
- 11. PIPE BENDER MACHINE
- 12. HAND GRINDING MACHINE
- 13. ROD BENDING MACHINE
- 14. MIG WELDING MACHINE
- **15. SENDING MACHINE**
- 16. STRAIGHT GRINDING MACHINE
- 17. PEDESTRIAL BUFFING MACHINE
- 18. DRILLING MACHINE
- 19. PRESS MACHINE
- 20. GRAND MASTER
- 21. HAND BUFFING MACHINE
- 22. PORTABLE PUNCHING MACHINE
- 23. CHAMPERING MACHINE

#### METAL COATINGS:

- 1. TRANSFORMER/RECTIFIER
- 2. FILTERS
- 3. RO & DM PLANT
- 4. NICKEL, BRASS, NICKLE STIKE,

COPPER, GOLD, ANTIQUES, BLACK

NICKEL TANKS

- 5. LACQUER BOOTH
- 6. PAINTING BOOTH
- 7. SAND BLASTING MACHINE,
- 8. METAL POLISHING MACHINE

#### Screens



# Metal Base









# Railings









Gates





### Doors



Furniture











# Bollards







# Trashbins







# Cladding





# **Customized Products**



# Metal Coatings