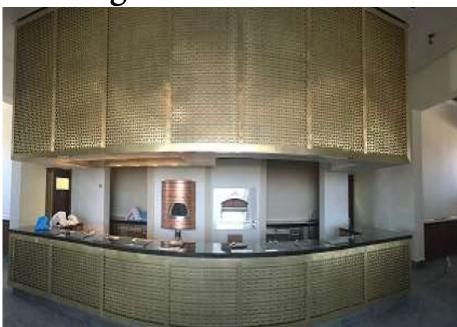

#### **COMPLETED PROJECTS**

| PROJECTS                                                                          | CLIENT                                   |
|-----------------------------------------------------------------------------------|------------------------------------------|
| HYATT HOTEL – DUBAI<br>KITCHEN – COPPER CHIMNEY                                   | GRIDS INTERNATIONAL                      |
| Brass Door Plates & Brass Studs<br>Royal Oman Police                              | Global Wood Works LLC                    |
| Decorative Meta Strips                                                            | Park Hyatt Hotel, Qatar                  |
| PERGOLA STEEL SUPPORTS                                                            | SERVICES & TRADE OMAN                    |
| Hotel Building Mankool, Dubai                                                     | Global Wood Works LLC                    |
| AL BALEEDA RESORT IN SALALAH ,OMAN                                                | CARILLION                                |
| CUSTOM MADE IRON<br>MONGERY HANDLES , LAPITHA HOTEL                               | SERVICE & TRADE , DUBAI                  |
| Decorative Metals                                                                 | Pattex Phillipi                          |
| Wash Trays                                                                        | Nakhal Police Station Bulding            |
| DUBAI INTERNATIONAL AIRPORT<br>Wall Screens, Partition Screens<br>Metal Furniture | SERVICES & TRADE, OMAN                   |
| Metal Tables, Frame<br>AL Faisaliah Hotel Riyadh                                  | Global Wood Works LLC                    |
| Fitout metals and Metal Furniture                                                 | Al Tallal Towers ,<br>Astana- Kazakhstan |