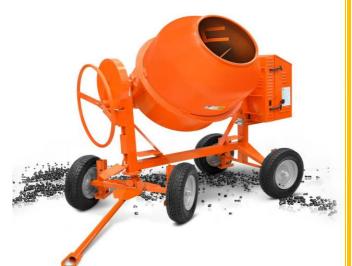

## **ORIVINIA CONCRETE MIXER**

## <u> Special Features</u>

- 1. Mixing drum comes with 3 heavy duty mixing blades for homogeneous mix
- 2. Heavy duty cast iron gear ring
- 3. Reinforced main frame structure
- 4. Flexible axis to suite construction site conditions
- 5. Main pulley wheel made from Poly V Cast Iron with Trapezoidal drive belt

| Model                | BP-500-4R                          |
|----------------------|------------------------------------|
| Diesel Engine        | LOMBARDINI 15LD225 – Made in ITALY |
| Drum Capacity        | 450 l                              |
| Max. Mixing Capacity | 390 l                              |
| Mixing Blades        | 3 Nos. of double mixing blades     |
| Drum RPM             | 25                                 |
| Dimension & Weight   | 1820 x 1100 x 1650 mm              |
| Weight               | 268 kg                             |