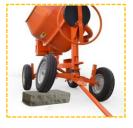

## **ORIVINIA CONCRETE MIXER**

## <u> Special Features</u>

- 1. Mixing drum comes with 3 heavy duty mixing blades for homogeneous mix
- 2. Heavy duty cast iron gear ring
- 3. Reinforced main frame structure
- 4. Flexible axis to suite construction site conditions
- 5. Main pulley wheel made from Poly V Cast Iron with Trapezoidal drive belt

| Model                | BP-500-4R                          |
|----------------------|------------------------------------|
| Diesel Engine        | LOMBARDINI 15LD225 – Made in ITALY |
| Drum Capacity        | 450 l                              |
| Max. Mixing Capacity | 390 l                              |
| Mixing Blades        | 3 Nos. of double mixing blades     |
| Drum RPM             | 25                                 |
| Dimension & Weight   | 1820 x 1100 x 1650 mm              |
| Weight               | 268 kg                             |