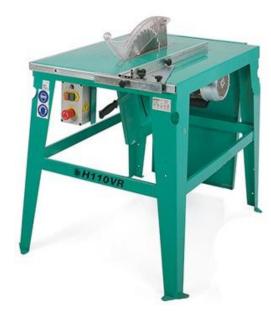

## **IMER Wood Cutting Machine**

## Key Features

- 🖊 IP55 switch with IP 67 plug
- **♣** Emergency push button
- **♣** Steel blade with limiting device
- Protractor and Piece pusher
- Hooking points for hoisting
- **♣** Split pin for locking the blade shaft
- Mobile transparent polycarbonate blade guard
- 🖊 Adjustable cutting height with additional snap-mounted rear table

Large cutting table and additional rear table for long pieces, which can be snapped on without the help of any support

| Model                      | H110VR                   |
|----------------------------|--------------------------|
| Blade /bore dia.           | 315 Ø / 25.4 mm          |
| Blade cutting thickness    | 3.2 mm                   |
| Cutting dept               | 110 mm                   |
| Cutting surface dimension  | 700 x 900 mm             |
| Additional cutting surface | 500 x 740 mm             |
| Motor power                | 400V, 50Hz, 2.5 kW, 3 ph |
| Blade speed                | 3200 rpm                 |
| Dimension                  | 720 x 1640 x 1000 mm     |
| Weight                     | 85 kg                    |