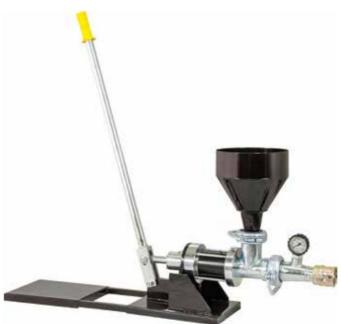

## **MANUAL GROUT PUMP GP50**

Portable hand operated grout pump comes on a skid with a 11 liter material holding hopper connected directly to the suction of the pump for a continuous pumping operation of water based cementitious grout.

This pump is very easy to handle on any job site and can be assembled and disassembles without any tools for a fast and efficient cleaning.

| Pumping capacity*      | 7-10 l/min      |
|------------------------|-----------------|
| Pumping pressure* max. | 10 bar          |
| Pumping distance*      | 10 m            |
| Hopper capacity        | 111             |
| Dimensions (L/W/H)     | 1700/350/670 mm |
| Total weight approx.   | 72 kg           |